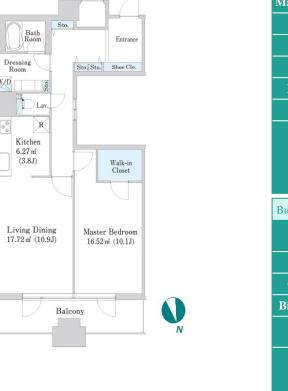

## Mid-rise Residence in Irifune, near Tsukiji area

\*The actual Layout & Size may differ slightly from this floor plans & pictures.

Transaction Type: Intermediate Agent Fee: 1 month + tax

Website: www.houserep-tokyo.com

| Lease Conditions      |                                                                                                                                                   |                          |     |
|-----------------------|---------------------------------------------------------------------------------------------------------------------------------------------------|--------------------------|-----|
| LAYOUT                | 1 BR                                                                                                                                              |                          |     |
| SIZE                  | 66.21 m <sup>2</sup> /712.67 ft <sup>2</sup>                                                                                                      |                          |     |
| RENT                  | JPY 298,000 / month                                                                                                                               |                          |     |
| <b>Management Fee</b> | -                                                                                                                                                 |                          |     |
| Deposit               | 2 months                                                                                                                                          | <b>Key Money</b>         | -   |
| Lease Term            | Fixed term lease for 36 months                                                                                                                    |                          |     |
| Available             | End, Aug, 2024                                                                                                                                    |                          |     |
| Renewal Fee           | -                                                                                                                                                 |                          |     |
| Agent Fee             | 1 month + tax                                                                                                                                     |                          |     |
| Other Info            | Depreciation: 1 month / No Key Money / Auto lock / Air-Con / Separated Toilet / Balcony / Internet Included / Penalty Fee for Early Cancellation  |                          |     |
| Building Information  |                                                                                                                                                   |                          |     |
| Completion            | Feb, 1990                                                                                                                                         | Earthquake<br>Resistance | New |
| Structure             | SRC, 14 floors above and 2 basement floors                                                                                                        |                          |     |
| Car Parking           | extra charge                                                                                                                                      |                          |     |
| Bicycle Parking       | extra charge                                                                                                                                      |                          |     |
| Music<br>Instrument   | -                                                                                                                                                 | Pet                      | -   |
| Facilities            | Trunk Room (extra charge) / Within 20 min to<br>Tokyo station by car / Near Large Parks / Janitor /<br>Delivery box / Elevator / Close to Station |                          |     |