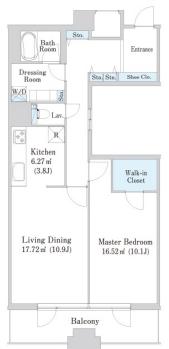

## Mid-rise Residence in Irifune, near Tsukiji area

\*The actual Layout & Size may differ slightly from this floor plans & pictures.

Transaction Type: Intermediate Agent Fee: 1 month + tax

Website: www.houserep-tokyo.com

| Lease Conditions      |                                                                                                                                                   |                          |     |
|-----------------------|---------------------------------------------------------------------------------------------------------------------------------------------------|--------------------------|-----|
| LAYOUT                | 1 BR                                                                                                                                              |                          |     |
| SIZE                  | 66.21 m <sup>2</sup> /712.67 ft <sup>2</sup>                                                                                                      |                          |     |
| RENT                  | JPY 298,000 / month                                                                                                                               |                          |     |
| <b>Management Fee</b> | -                                                                                                                                                 |                          |     |
| Deposit               | 2 months                                                                                                                                          | <b>Key Money</b>         | -   |
| Lease Term            | Fixed term lease for 36 months                                                                                                                    |                          |     |
| Available             | End, Aug, 2024                                                                                                                                    |                          |     |
| Renewal Fee           | -                                                                                                                                                 |                          |     |
| Agent Fee             | 1 month + tax                                                                                                                                     |                          |     |
| Other Info            | Depreciation: 1 month / No Key Money / Auto lock / Air-Con / Separated Toilet / Balcony / Internet Included / Penalty Fee for Early Cancellation  |                          |     |
| Building Information  |                                                                                                                                                   |                          |     |
| Completion            | Feb, 1990                                                                                                                                         | Earthquake<br>Resistance | New |
| Structure             | SRC, 14 floors above and 2 basement floors                                                                                                        |                          |     |
| Car Parking           | extra charge                                                                                                                                      |                          |     |
| Bicycle Parking       | extra charge                                                                                                                                      |                          |     |
| Music<br>Instrument   | -                                                                                                                                                 | Pet                      | -   |
| Facilities            | Trunk Room (extra charge) / Within 20 min to<br>Tokyo station by car / Near Large Parks / Janitor /<br>Delivery box / Elevator / Close to Station |                          |     |