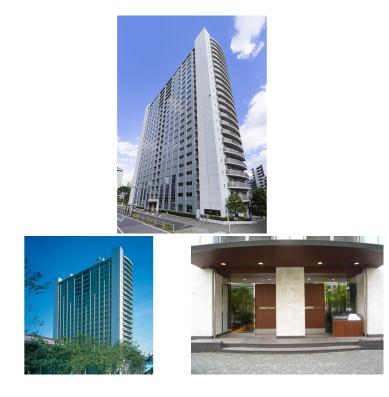

|                  | FOR RENT Property ID No. :155795   |  |          |      |        | HOUSEREP TOKYO INC. Website : www.houserep-tokyo.com                             |
|------------------|------------------------------------|--|----------|------|--------|----------------------------------------------------------------------------------|
| Property<br>Name | BAY COURT SHIBAURA                 |  | Unit No. | ТҮРЕ | Access | Tamachi Station on JR Yamanote Line (6 min)<br>Mita Station on Mita Line (7 min) |
|                  |                                    |  | 162      | Apt. |        |                                                                                  |
| Address          | 3-5-25, Shibaura, Minato-Ku, Tokyo |  |          |      |        |                                                                                  |

High-rise Apartment in Shibaura, Bay Area

\*The actual Layout & Size may differ slightly from this floor plans & pictures.

Transaction Type : Intermediate

Agent Fee : 1 month + tax

Website : www.houserep-tokyo.com

LAYOUT 1 BR 63.72 m<sup>2</sup>/685.87 ft<sup>2</sup> SIZE JPY 338,000 / month RENT **Management Fee** Deposit 2 months **Key Money** Fixed term lease for 36 months Lease Term Available End, Aug, 2024 **Renewal Fee** 1 month + tax**Agent Fee** Depreciation: 1 month / Guarantor Company: TBC / No Key Money / Auto lock / Air-Con / Separated **Other Info** Toilet / Balcony / Internet Included / Penalty Fee for Early Cancellation / Flooring / Bathroom dryer **Building Information** Earthquake Jan, 1991 New Completion Resistance Structure RC, 23 floors above and 1 basement floors **Car Parking** JPY43,000 ~ 60,000 + tax / month **Bicycle Parking** JPY2,000 + tax / monthMusic N/A Pet Instrument Motorcycle Parking (TBC) / Trunk Room (JPY3,000 + tax / month) / Front desk / Janitor / Facilities Delivery box / Security / High-rise Remarks