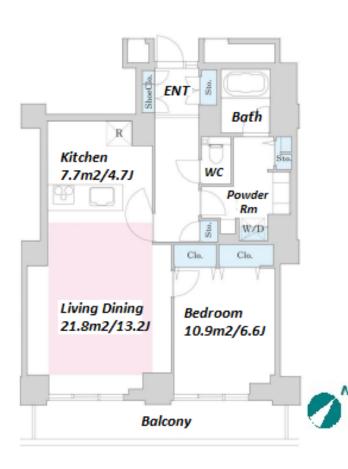

LAYOUT 1 BR 63.72 m<sup>2</sup>/685.87 ft<sup>2</sup> SIZE JPY 338,000 / month RENT **Management Fee** Deposit 2 months **Key Money** Fixed term lease for 36 months Lease Term Available End, Aug, 2024 **Renewal Fee** 1 month + tax**Agent Fee** Depreciation: 1 month / Guarantor Company: TBC / No Key Money / Auto lock / Air-Con / Separated **Other Info** Toilet / Balcony / Internet Included / Penalty Fee for Early Cancellation / Flooring / Bathroom dryer **Building Information** Earthquake Jan, 1991 New Completion Resistance Structure RC, 23 floors above and 1 basement floors **Car Parking** JPY43,000 ~ 60,000 + tax / month **Bicycle Parking** JPY2,000 + tax / monthMusic N/A Pet Instrument Motorcycle Parking (TBC) / Trunk Room (JPY3,000 + tax / month) / Front desk / Janitor / Facilities Delivery box / Security / High-rise Remarks