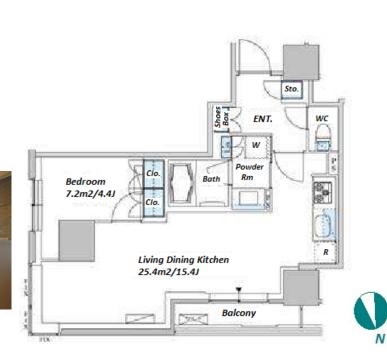

Stylish & High rise Apartment in Shibaura / near Tokyo Bay area

| *The actual Layout & Size may differ slightly from this floor plans & pictu | ires. |
|-----------------------------------------------------------------------------|-------|
|-----------------------------------------------------------------------------|-------|

Transaction Type : Intermediate Agent Fee : 1 month + tax

Website : www.houserep-tokyo.com

| LAYOUT              | 1 BR                                                                                                                                                                                                                                                                   |  |  |  |  |
|---------------------|------------------------------------------------------------------------------------------------------------------------------------------------------------------------------------------------------------------------------------------------------------------------|--|--|--|--|
| SIZE                | 44.97 m <sup>2</sup> /484.05 ft <sup>2</sup>                                                                                                                                                                                                                           |  |  |  |  |
| RENT                | JPY 175,000 / month                                                                                                                                                                                                                                                    |  |  |  |  |
| Ianagement Fee      | JPY10,000/month                                                                                                                                                                                                                                                        |  |  |  |  |
| Deposit             | 2 months Key Money -                                                                                                                                                                                                                                                   |  |  |  |  |
| Lease Term          | Standard lease for 24 months                                                                                                                                                                                                                                           |  |  |  |  |
| Available           | End, Sep, 2024                                                                                                                                                                                                                                                         |  |  |  |  |
| Renewal Fee         | 1 month                                                                                                                                                                                                                                                                |  |  |  |  |
| Agent Fee           | 1 month + tax                                                                                                                                                                                                                                                          |  |  |  |  |
| Other Info          | Key Replacement Fee : JPY20,000 Tax not<br>included / Guarantor Company : TBC / No Key<br>Money / Auto lock / Air-Con / Separated Toilet /<br>Balcony / Penalty Fee for Early Cancellation /<br>Musical Instrument Negotiable / CS/CATV /<br>Flooring / Bathroom dryer |  |  |  |  |
| uilding Information |                                                                                                                                                                                                                                                                        |  |  |  |  |
| Completion          | Aug, 2010Earthquake<br>ResistanceNew                                                                                                                                                                                                                                   |  |  |  |  |
| Structure           | RC, 30 floors above and 3 basement floors                                                                                                                                                                                                                              |  |  |  |  |
| Car Parking         | JPY30,000 + tax / month                                                                                                                                                                                                                                                |  |  |  |  |