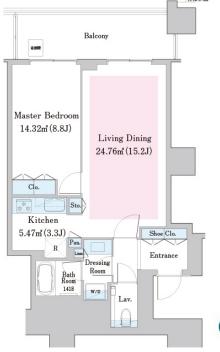

FOR RENT

Property ID No.:155764

HOUSEREP TOKYO INC.

Website: www.houserep-tokyo.com

Lease Conditions

Property Name

NAKANO STATION RESIDENCE

Unit No. TYPE

1507

Access Apt.

Nakano Station on JR Chuo Line Rapid Service (2 min) Nakano Station on Tozai Line (2 min)

2-24-9, Nakano, Nakano-Ku, Tokyo Address

\*The actual Layout & Size may differ slightly from this floor plans & pictures.