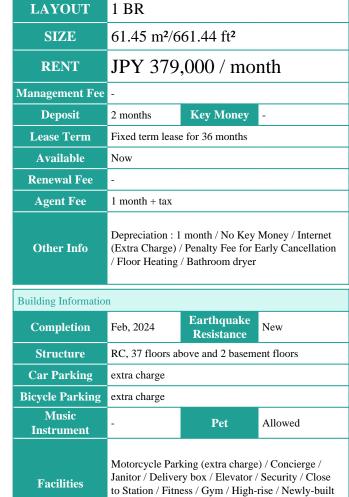

FOR RENT

Property ID No.:155764

HOUSEREP TOKYO INC.

Website: www.houserep-tokyo.com

Lease Conditions

Property Name

NAKANO STATION RESIDENCE

Unit No. TYPE

1507

Access Apt.

Nakano Station on JR Chuo Line Rapid Service (2 min) Nakano Station on Tozai Line (2 min)

2-24-9, Nakano, Nakano-Ku, Tokyo Address

\*The actual Layout & Size may differ slightly from this floor plans & pictures.

Renters Insuarance: Required / Pet:additional deposit (1 month)

 $(\sim 1 \text{ y/o})$ 

Remarks