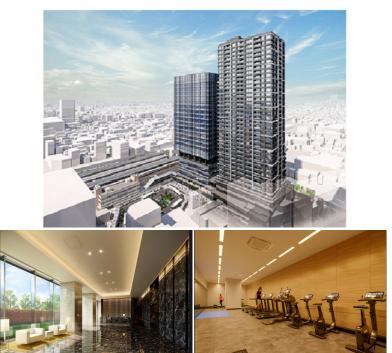

|          | FOR RENT                 | Property ID No. :155763 |          |      | HOUSEREP TOKYO INC. Website : www.houserep-tokyo.com                                         |  |
|----------|--------------------------|-------------------------|----------|------|----------------------------------------------------------------------------------------------|--|
| Property | NAKANO STATION RESIDENCE |                         | Unit No. | ТҮРЕ | Nakano Station on JR Chuo Line Rapid Service (2 min)<br>Nakano Station on Tozai Line (2 min) |  |
| Name     |                          |                         | 1501     | Apt. |                                                                                              |  |
| Address  | 2-24-9, Nakano, Nakano-K | Ku, Tokyo               |          |      |                                                                                              |  |
|          |                          |                         |          |      | Lease Conditions                                                                             |  |

Motorcycle Parking (extra charge) / Concierge / Janitor / Delivery box / Elevator / Security / Close to Station / Fitness / Gym / High-rise / Newly-built (~1 y/o)

Remarks

Facilities

Renters Insuarance : Required / Pet:additional deposit ( 1 month )