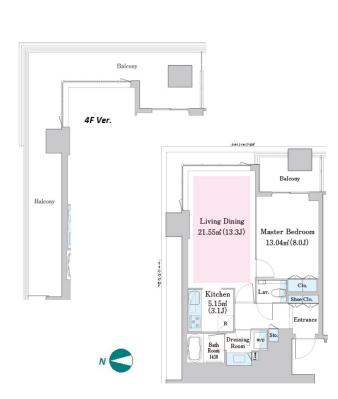

\*The actual Layout & Size may differ slightly from this floor plans & pictures.

Transaction Type : Intermediate

Agent Fee : 1 month + tax

Website : www.houserep-tokyo.com

| LAYOUT               | 1 BR                                                                                                                                        |                          |         |  |  |  |  |
|----------------------|---------------------------------------------------------------------------------------------------------------------------------------------|--------------------------|---------|--|--|--|--|
| SIZE                 | 56.71 m²/610.42 ft²                                                                                                                         |                          |         |  |  |  |  |
| RENT                 | JPY 354,000 / month                                                                                                                         |                          |         |  |  |  |  |
| Management Fee       | -                                                                                                                                           |                          |         |  |  |  |  |
| Deposit              | 2 months                                                                                                                                    | Key Money                | -       |  |  |  |  |
| Lease Term           | Fixed term lease for 36 months                                                                                                              |                          |         |  |  |  |  |
| Available            | Now                                                                                                                                         |                          |         |  |  |  |  |
| Renewal Fee          | -                                                                                                                                           |                          |         |  |  |  |  |
| Agent Fee            | 1 month + tax                                                                                                                               |                          |         |  |  |  |  |
| Other Info           | Depreciation : 1 month / No Key Money / Internet<br>(Extra Charge) / Penalty Fee for Early Cancellation<br>/ Floor Heating / Bathroom dryer |                          |         |  |  |  |  |
| Building Information |                                                                                                                                             |                          |         |  |  |  |  |
| Completion           | Feb, 2024                                                                                                                                   | Earthquake<br>Resistance | New     |  |  |  |  |
| Structure            | RC, 37 floors above and 2 basement floors                                                                                                   |                          |         |  |  |  |  |
| Car Parking          | extra charge                                                                                                                                |                          |         |  |  |  |  |
| Bicycle Parking      | extra charge                                                                                                                                |                          |         |  |  |  |  |
| Music<br>Instrument  | -                                                                                                                                           | Pet                      | Allowed |  |  |  |  |
|                      | Motorcycle Parking (extra charge) / Concierge /                                                                                             |                          |         |  |  |  |  |