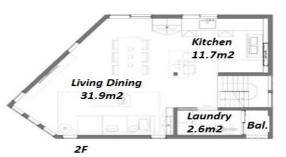

 $\label{eq:Transaction} Type: Intermediate \\ Agent Fee: 1 month + tax$ 

Website: www.houserep-tokyo.com

| Lease Conditions     |                                                                                                                                                                                           |                          |            |
|----------------------|-------------------------------------------------------------------------------------------------------------------------------------------------------------------------------------------|--------------------------|------------|
| LAYOUT               | 3 BR                                                                                                                                                                                      |                          |            |
| SIZE                 | 160 m <sup>2</sup> /1722.22 ft <sup>2</sup>                                                                                                                                               |                          |            |
| RENT                 | JPY 1,000,000 / month                                                                                                                                                                     |                          |            |
| Management Fee       | -                                                                                                                                                                                         |                          |            |
| Deposit              | 2 months                                                                                                                                                                                  | Key Money                | 1 month    |
| Lease Term           | Fixed term lease for 24 months                                                                                                                                                            |                          |            |
| Available            | End, Aug, 2024                                                                                                                                                                            |                          |            |
| Renewal Fee          | 1 month                                                                                                                                                                                   |                          |            |
| Agent Fee            | 1 month + tax                                                                                                                                                                             |                          |            |
| Other Info           | Fridge / Air-Con / Separated Toilet / Balcony /<br>Loft/Maisonnette / 2+ bathrooms / Garden/Terrace /<br>Flooring / Floor Heating / Washer / Dryer / Oven /<br>Bathroom dryer / 2 Toilets |                          |            |
| Building Information |                                                                                                                                                                                           |                          |            |
| Completion           | Aug, 2024                                                                                                                                                                                 | Earthquake<br>Resistance | New        |
| Structure            | Wooden, 3 floors above                                                                                                                                                                    |                          |            |
| Car Parking          | ( Included )                                                                                                                                                                              |                          |            |
| Bicycle Parking      | -                                                                                                                                                                                         |                          |            |
| Music<br>Instrument  | -                                                                                                                                                                                         | Pet                      | Negotiable |
|                      |                                                                                                                                                                                           |                          |            |