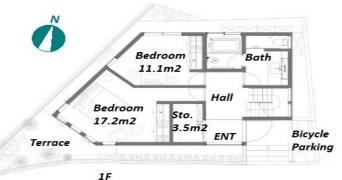

 $\label{eq:Transaction} Type: Intermediate \\ Agent Fee: 1 month + tax$ 

Website: www.houserep-tokyo.com

| Lease Conditions     |                                                                                                                                                                                           |                          |            |
|----------------------|-------------------------------------------------------------------------------------------------------------------------------------------------------------------------------------------|--------------------------|------------|
| LAYOUT               | 3 BR                                                                                                                                                                                      |                          |            |
| SIZE                 | 160 m <sup>2</sup> /1722.22 ft <sup>2</sup>                                                                                                                                               |                          |            |
| RENT                 | JPY 1,000,000 / month                                                                                                                                                                     |                          |            |
| Management Fee       | -                                                                                                                                                                                         |                          |            |
| Deposit              | 2 months                                                                                                                                                                                  | Key Money                | 1 month    |
| Lease Term           | Fixed term lease for 24 months                                                                                                                                                            |                          |            |
| Available            | End, Aug, 2024                                                                                                                                                                            |                          |            |
| Renewal Fee          | 1 month                                                                                                                                                                                   |                          |            |
| Agent Fee            | 1 month + tax                                                                                                                                                                             |                          |            |
| Other Info           | Fridge / Air-Con / Separated Toilet / Balcony /<br>Loft/Maisonnette / 2+ bathrooms / Garden/Terrace /<br>Flooring / Floor Heating / Washer / Dryer / Oven /<br>Bathroom dryer / 2 Toilets |                          |            |
| Building Information |                                                                                                                                                                                           |                          |            |
| Completion           | Aug, 2024                                                                                                                                                                                 | Earthquake<br>Resistance | New        |
| Structure            | Wooden, 3 floors above                                                                                                                                                                    |                          |            |
| Car Parking          | ( Included )                                                                                                                                                                              |                          |            |
| Bicycle Parking      | -                                                                                                                                                                                         |                          |            |
| Music<br>Instrument  | -                                                                                                                                                                                         | Pet                      | Negotiable |
|                      |                                                                                                                                                                                           |                          |            |