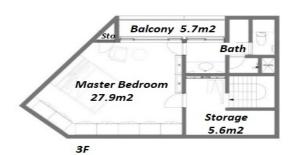

 $\label{eq:Transaction} Type: Intermediate \\ Agent Fee: 1 month + tax$ 

Website: www.houserep-tokyo.com

| Lease Conditions     |                                                                                                                                                                                           |                          |            |
|----------------------|-------------------------------------------------------------------------------------------------------------------------------------------------------------------------------------------|--------------------------|------------|
| LAYOUT               | 3 BR                                                                                                                                                                                      |                          |            |
| SIZE                 | 160 m <sup>2</sup> /1722.22 ft <sup>2</sup>                                                                                                                                               |                          |            |
| RENT                 | JPY 1,000,000 / month                                                                                                                                                                     |                          |            |
| Management Fee       | -                                                                                                                                                                                         |                          |            |
| Deposit              | 2 months                                                                                                                                                                                  | Key Money                | 1 month    |
| Lease Term           | Fixed term lease for 24 months                                                                                                                                                            |                          |            |
| Available            | End, Aug, 2024                                                                                                                                                                            |                          |            |
| Renewal Fee          | 1 month                                                                                                                                                                                   |                          |            |
| Agent Fee            | 1 month + tax                                                                                                                                                                             |                          |            |
| Other Info           | Fridge / Air-Con / Separated Toilet / Balcony /<br>Loft/Maisonnette / 2+ bathrooms / Garden/Terrace /<br>Flooring / Floor Heating / Washer / Dryer / Oven /<br>Bathroom dryer / 2 Toilets |                          |            |
| Building Information |                                                                                                                                                                                           |                          |            |
| Completion           | Aug, 2024                                                                                                                                                                                 | Earthquake<br>Resistance | New        |
| Structure            | Wooden, 3 floors above                                                                                                                                                                    |                          |            |
| Car Parking          | ( Included )                                                                                                                                                                              |                          |            |
| Bicycle Parking      | -                                                                                                                                                                                         |                          |            |
| Music<br>Instrument  | -                                                                                                                                                                                         | Pet                      | Negotiable |
|                      |                                                                                                                                                                                           |                          |            |