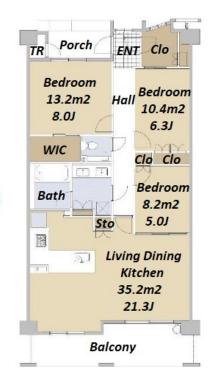

## Remarks

<Unit/Property Information> [Remarks] Fully renovated in Feb 2024. / Floor size 93.20 sqm includes the size of trunk room 0.96 sqm. The effective floor size is 92.24 sqm. <Building Information> [Common Facilities] Low-rise <Land Information>

| nit/Property Information                                                                                                                                |                                                                                                     |                          |                 |  |  |  |  |  |
|---------------------------------------------------------------------------------------------------------------------------------------------------------|-----------------------------------------------------------------------------------------------------|--------------------------|-----------------|--|--|--|--|--|
| LAYOUT                                                                                                                                                  | 3 BR                                                                                                | Management Fee           | JPY13,980/month |  |  |  |  |  |
| Unit Floor                                                                                                                                              | 1F                                                                                                  | Repair Fund              | JPY11,190/month |  |  |  |  |  |
| Floor Size(sqm)                                                                                                                                         | 93.2 m²                                                                                             | Other Fee                | -               |  |  |  |  |  |
| Floor Size(sqft)                                                                                                                                        | 1003.19 ft <sup>2</sup>                                                                             | <b>Total Monthly Fee</b> | JPY25,170/month |  |  |  |  |  |
| Balcony                                                                                                                                                 | 13.05 m²                                                                                            | Current Status           | Vacant          |  |  |  |  |  |
| Facing                                                                                                                                                  | South                                                                                               | Hand Over                | Negotiable      |  |  |  |  |  |
| Unit Facilities                                                                                                                                         | Pet friendly, Renovated, Separated Toilet, Balcony,<br>Flooring, Floor Heating, Bathroom dryer, WIC |                          |                 |  |  |  |  |  |
| uilding Information                                                                                                                                     |                                                                                                     |                          |                 |  |  |  |  |  |
| Structure                                                                                                                                               | RC 4 floors above                                                                                   |                          |                 |  |  |  |  |  |
| Total Units                                                                                                                                             | 50                                                                                                  | Completion               | Feb, 2002       |  |  |  |  |  |
| Car Parking                                                                                                                                             | (Not Included)                                                                                      | Pet                      | Negotiable      |  |  |  |  |  |
| Developer Name                                                                                                                                          | Mitsui & CO., Ltd                                                                                   |                          |                 |  |  |  |  |  |
| Management<br>company&Type                                                                                                                              | MF Living Support<br>Fully Outsourced / Day Shift                                                   |                          |                 |  |  |  |  |  |
| Trunk Room (( Included )), Near Large Parks, Janitor,<br>Delivery box, Elevator, Security,<br>New Earthquake Resistance Standard, 24h Garbage Drop-off, |                                                                                                     |                          |                 |  |  |  |  |  |
| and Information                                                                                                                                         |                                                                                                     |                          |                 |  |  |  |  |  |
| Lot Area                                                                                                                                                | -                                                                                                   | Land lease term          | -               |  |  |  |  |  |
| Ownership Type                                                                                                                                          | Ownership                                                                                           | Land lease fee           | -               |  |  |  |  |  |
| Co-ower's Share                                                                                                                                         | -                                                                                                   | Land Category            | Residential     |  |  |  |  |  |
| City Planning<br>area                                                                                                                                   | Urban Planning District                                                                             |                          |                 |  |  |  |  |  |
| Use Zoning                                                                                                                                              | Category I exclusively low-rise residential zone                                                    |                          |                 |  |  |  |  |  |
| Current Status                                                                                                                                          | -                                                                                                   | Bldg. to Land %          | -               |  |  |  |  |  |
| Hand Over                                                                                                                                               | -                                                                                                   | Floor to Land %          | -               |  |  |  |  |  |