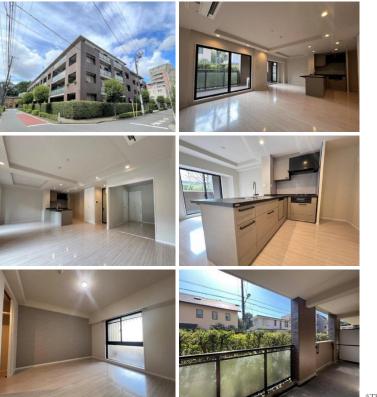

Low-rise Apartment in Residential Area, Near the Komaba Park

\*The actual Layout & Size may differ slightly from this floor plans & pictures.

## Remarks

<Unit/Property Information> [Remarks] Fully renovated in Feb 2024. / Floor size 93.20 sqm includes the size of trunk room 0.96 sqm. The effective floor size is 92.24 sqm. <Building Information> [Common Facilities] Low-rise <Land Information>

| nit/Property Information                                                                                                                                |                                                                                                     |                          |                 |  |  |  |  |  |
|---------------------------------------------------------------------------------------------------------------------------------------------------------|-----------------------------------------------------------------------------------------------------|--------------------------|-----------------|--|--|--|--|--|
| LAYOUT                                                                                                                                                  | 3 BR                                                                                                | Management Fee           | JPY13,980/month |  |  |  |  |  |
| Unit Floor                                                                                                                                              | 1F                                                                                                  | Repair Fund              | JPY11,190/month |  |  |  |  |  |
| Floor Size(sqm)                                                                                                                                         | 93.2 m²                                                                                             | Other Fee                | -               |  |  |  |  |  |
| Floor Size(sqft)                                                                                                                                        | 1003.19 ft <sup>2</sup>                                                                             | <b>Total Monthly Fee</b> | JPY25,170/month |  |  |  |  |  |
| Balcony                                                                                                                                                 | 13.05 m²                                                                                            | Current Status           | Vacant          |  |  |  |  |  |
| Facing                                                                                                                                                  | South                                                                                               | Hand Over                | Negotiable      |  |  |  |  |  |
| Unit Facilities                                                                                                                                         | Pet friendly, Renovated, Separated Toilet, Balcony,<br>Flooring, Floor Heating, Bathroom dryer, WIC |                          |                 |  |  |  |  |  |
| uilding Information                                                                                                                                     |                                                                                                     |                          |                 |  |  |  |  |  |
| Structure                                                                                                                                               | RC 4 floors above                                                                                   |                          |                 |  |  |  |  |  |
| Total Units                                                                                                                                             | 50                                                                                                  | Completion               | Feb, 2002       |  |  |  |  |  |
| Car Parking                                                                                                                                             | (Not Included)                                                                                      | Pet                      | Negotiable      |  |  |  |  |  |
| Developer Name                                                                                                                                          | Mitsui & CO., Ltd                                                                                   |                          |                 |  |  |  |  |  |
| Management<br>company&Type                                                                                                                              | MF Living Support<br>Fully Outsourced / Day Shift                                                   |                          |                 |  |  |  |  |  |
| Trunk Room (( Included )), Near Large Parks, Janitor,<br>Delivery box, Elevator, Security,<br>New Earthquake Resistance Standard, 24h Garbage Drop-off, |                                                                                                     |                          |                 |  |  |  |  |  |
| and Information                                                                                                                                         |                                                                                                     |                          |                 |  |  |  |  |  |
| Lot Area                                                                                                                                                | -                                                                                                   | Land lease term          | -               |  |  |  |  |  |
| Ownership Type                                                                                                                                          | Ownership                                                                                           | Land lease fee           | -               |  |  |  |  |  |
| Co-ower's Share                                                                                                                                         | -                                                                                                   | Land Category            | Residential     |  |  |  |  |  |
| City Planning<br>area                                                                                                                                   | Urban Planning District                                                                             |                          |                 |  |  |  |  |  |
| Use Zoning                                                                                                                                              | Category I exclusively low-rise residential zone                                                    |                          |                 |  |  |  |  |  |
| Current Status                                                                                                                                          | -                                                                                                   | Bldg. to Land %          | -               |  |  |  |  |  |
| Hand Over                                                                                                                                               | -                                                                                                   | Floor to Land %          | -               |  |  |  |  |  |