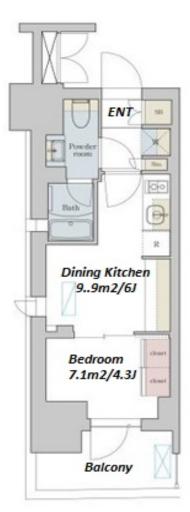

| Lease Conditions     |                                                                                                                                                                                                                             |                          |     |
|----------------------|-----------------------------------------------------------------------------------------------------------------------------------------------------------------------------------------------------------------------------|--------------------------|-----|
| LAYOUT               | 1 BR                                                                                                                                                                                                                        |                          |     |
| SIZE                 | 25.11 m <sup>2</sup> /270.28 ft <sup>2</sup>                                                                                                                                                                                |                          |     |
| RENT                 | JPY 116,000 / month                                                                                                                                                                                                         |                          |     |
| Management Fee       | JPY10,000/month                                                                                                                                                                                                             |                          |     |
| Deposit              | 2 months                                                                                                                                                                                                                    | Key Money                | -   |
| Lease Term           | Standard lease for 24 months                                                                                                                                                                                                |                          |     |
| Available            | Now                                                                                                                                                                                                                         |                          |     |
| Renewal Fee          | 1 month                                                                                                                                                                                                                     |                          |     |
| Agent Fee            | 1 month + tax                                                                                                                                                                                                               |                          |     |
| Other Info           | Key Replacement Fee : JPY25,000 Tax not included / Guarantor Company : TBC / No Key Money / Auto lock / Air-Con / Separated Toilet / Balcony / Penalty Fee for Early Cancellation / Flooring / Bathroom dryer / Corner Unit |                          |     |
| Building Information |                                                                                                                                                                                                                             |                          |     |
| Completion           | Mar, 2022                                                                                                                                                                                                                   | Earthquake<br>Resistance | New |
| Structure            | RC, 12 floors above                                                                                                                                                                                                         |                          |     |
| Car Parking          | N/A                                                                                                                                                                                                                         |                          |     |
| Bicycle Parking      | extra charge                                                                                                                                                                                                                |                          |     |
|                      |                                                                                                                                                                                                                             |                          |     |