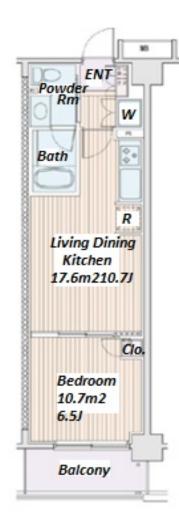

## Cozy Apt. in Toyosu

\*The actual Layout & Size may differ slightly from this floor plans & pictures.

#301, 1-4-15, Hiroo, Shibuya-ku, Tokyo 150-0012, Japan +81 (0)3 6427 5860 inquiry@houserep-tokyo.com

 $\label{eq:Transaction} Type: Intermediate \\ Agent Fee: 1 month + tax$ 

Website: www.houserep-tokyo.com

| Lease Conditions       |                                                                                                                                                                     |                          |         |
|------------------------|---------------------------------------------------------------------------------------------------------------------------------------------------------------------|--------------------------|---------|
| LAYOUT                 | 1 BR                                                                                                                                                                |                          |         |
| SIZE                   | 38.42 m²/413.54 ft²                                                                                                                                                 |                          |         |
| RENT                   | JPY 145,000 / month                                                                                                                                                 |                          |         |
| Management Fee         | JPY10,000/month                                                                                                                                                     |                          |         |
| Deposit                | 2 months                                                                                                                                                            | Key Money                | 1 month |
| Lease Term             | Fixed term lease for 60 months                                                                                                                                      |                          |         |
| Available              | End, Jul, 2024                                                                                                                                                      |                          |         |
| Renewal Fee            | -                                                                                                                                                                   |                          |         |
| Agent Fee              | 1 month + tax                                                                                                                                                       |                          |         |
| Other Info             | Key Replacement Fee : JPY15,000 Tax not included / Guarantor Company : TBC / Auto lock / Air-Con / Separated Toilet / Balcony / CS/CATV / Flooring / Bathroom dryer |                          |         |
| Building Information   |                                                                                                                                                                     |                          |         |
| Completion             | Feb, 2008                                                                                                                                                           | Earthquake<br>Resistance | New     |
| Structure              | RC, 8 floors above                                                                                                                                                  |                          |         |
| Car Parking            | JPY25,000 ~ 27,000 + tax / month                                                                                                                                    |                          |         |
| <b>Bicycle Parking</b> | ( Included )                                                                                                                                                        |                          |         |
| Music<br>Instrument    | -                                                                                                                                                                   | Pet                      | -       |
| T 1114                 | Motorcycle Parking (JPY3,000 + tax / month) /                                                                                                                       |                          |         |