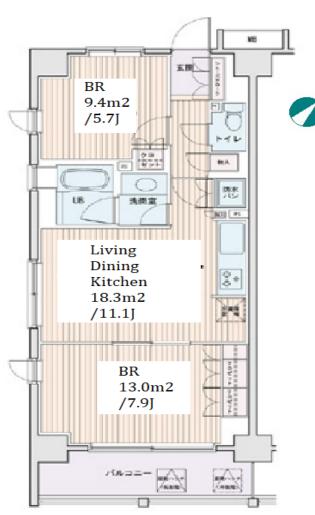

Transaction Type: Intermediate Agent Fee: 1 month + tax

Website: www.houserep-tokyo.com

| Lease Conditions      |                                                                                                                                                                                   |                          |         |
|-----------------------|-----------------------------------------------------------------------------------------------------------------------------------------------------------------------------------|--------------------------|---------|
| LAYOUT                | 2 BR                                                                                                                                                                              |                          |         |
| SIZE                  | 56.5 m <sup>2</sup> /608.16 ft <sup>2</sup>                                                                                                                                       |                          |         |
| RENT                  | JPY 243,000 / month                                                                                                                                                               |                          |         |
| <b>Management Fee</b> | JPY12,000/month                                                                                                                                                                   |                          |         |
| Deposit               | 2 months                                                                                                                                                                          | Key Money                | 1 month |
| Lease Term            | Fixed term lease for 60 months                                                                                                                                                    |                          |         |
| Available             | Mid, Jul, 2024                                                                                                                                                                    |                          |         |
| Renewal Fee           | -                                                                                                                                                                                 |                          |         |
| Agent Fee             | 1 month + tax                                                                                                                                                                     |                          |         |
| Other Info            | Key Replacement Fee : JPY15,000 Tax not included / Guarantor Company : TBC / Auto lock / Air-Con / Separated Toilet / Balcony / CS/CATV / Flooring / Bathroom dryer / Corner Unit |                          |         |
| Building Information  |                                                                                                                                                                                   |                          |         |
| Completion            | Feb, 2008                                                                                                                                                                         | Earthquake<br>Resistance | New     |
| Structure             | RC, 8 floors above                                                                                                                                                                |                          |         |
| Car Parking           | JPY25,000 ~ 27,000 + tax / month                                                                                                                                                  |                          |         |
| Bicycle Parking       | for 1 space ( Included )                                                                                                                                                          |                          |         |
| Music<br>Instrument   | -                                                                                                                                                                                 | Pet                      | -       |
| Facilities            | Motorcycle Parking (JPY3,000 + tax / month) /<br>Within 20 min to Tokyo station by car / Near Large<br>Parks / Delivery box / Elevator                                            |                          |         |