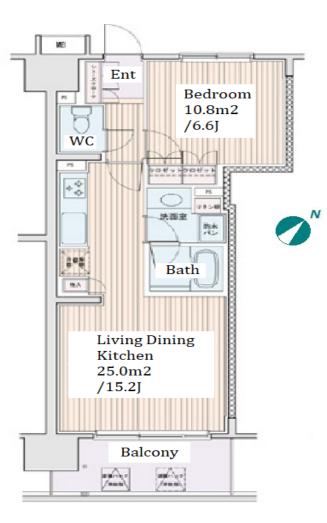

Transaction Type: Intermediate Agent Fee: 1 month + tax

Website: www.houserep-tokyo.com

| Lease Conditions      |                                                                                                                                                                     |                          |            |
|-----------------------|---------------------------------------------------------------------------------------------------------------------------------------------------------------------|--------------------------|------------|
| LAYOUT                | 1 BR                                                                                                                                                                |                          |            |
| SIZE                  | 50.47 m <sup>2</sup> /543.25 ft <sup>2</sup>                                                                                                                        |                          |            |
| RENT                  | JPY 195,000 / month                                                                                                                                                 |                          |            |
| <b>Management Fee</b> | JPY10,000/month                                                                                                                                                     |                          |            |
| Deposit               | 2 months                                                                                                                                                            | Key Money                | 1 month    |
| Lease Term            | Fixed term lease for 60 months                                                                                                                                      |                          |            |
| Available             | Now                                                                                                                                                                 |                          |            |
| Renewal Fee           | -                                                                                                                                                                   |                          |            |
| Agent Fee             | 1 month + tax                                                                                                                                                       |                          |            |
| Other Info            | Key Replacement Fee : JPY15,000 Tax not included / Guarantor Company : TBC / Auto lock / Air-Con / Separated Toilet / Balcony / CS/CATV / Flooring / Bathroom dryer |                          |            |
| Building Information  |                                                                                                                                                                     |                          |            |
| Completion            | Feb, 2008                                                                                                                                                           | Earthquake<br>Resistance | New        |
| Structure             | RC, 8 floors above                                                                                                                                                  |                          |            |
| Car Parking           | JPY25,000 ~ 27,000 + tax / month                                                                                                                                    |                          |            |
| Bicycle Parking       | for 1 space ( Included )                                                                                                                                            |                          |            |
| Music<br>Instrument   | -                                                                                                                                                                   | Pet                      | Negotiable |
| Facilities            | Motorcycle Parking (JPY3,000 + tax / month) /<br>Within 20 min to Tokyo station by car / Near Large<br>Parks / Delivery box / Elevator                              |                          |            |