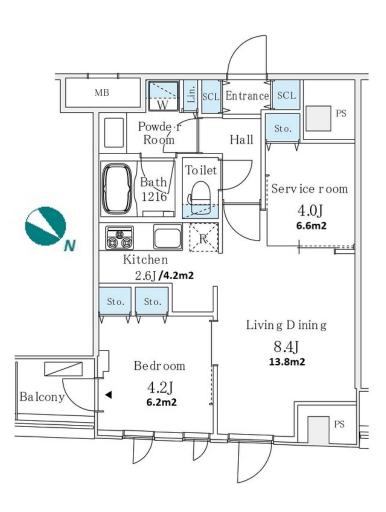

## Mid rise apartment in TOKYO near Ningyocho Sta.

3-4-8, Nihombashiningyocho, Chuo-Ku, Tokyo

\*The actual Layout & Size may differ slightly from this floor plans & pictures

HouseRep Tokyo Inc. ハウスレップトーキョー株式会社

| Lease Conditions      |                                                                                                                                                              |                          |     |
|-----------------------|--------------------------------------------------------------------------------------------------------------------------------------------------------------|--------------------------|-----|
| LAYOUT                | 2 BR                                                                                                                                                         |                          |     |
| SIZE                  | 45.03 m <sup>2</sup> /484.69 ft <sup>2</sup>                                                                                                                 |                          |     |
| RENT                  | JPY 218,000 / month                                                                                                                                          |                          |     |
| <b>Management Fee</b> | JPY20,000/month                                                                                                                                              |                          |     |
| Deposit               | 0.5 months                                                                                                                                                   | Key Money                | -   |
| Lease Term            | Standard lease for 24 months                                                                                                                                 |                          |     |
| Available             | Now                                                                                                                                                          |                          |     |
| Renewal Fee           | 1 month                                                                                                                                                      |                          |     |
| Agent Fee             | 1 month + tax                                                                                                                                                |                          |     |
| Other Info            | Guarantor Company: TBC / Auto lock / Air-Con /<br>Separated Toilet / Balcony / Internet Included /<br>Penalty Fee for Early Cancellation / Bathroom<br>dryer |                          |     |
| Building Information  |                                                                                                                                                              |                          |     |
| Completion            | May, 2024                                                                                                                                                    | Earthquake<br>Resistance | New |
| Structure             | RC, 9 floors above                                                                                                                                           |                          |     |
| Car Parking           | N/A                                                                                                                                                          |                          |     |
| Bicycle Parking       | TBC                                                                                                                                                          |                          |     |
| Music<br>Instrument   | -                                                                                                                                                            | Pet                      | -   |
| Facilities            | Janitor / Delivery box / Elevator / Security / Close to Station / Newly-built (~1 y/o)                                                                       |                          |     |