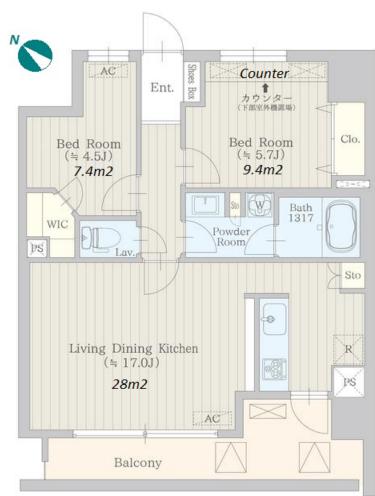

\*The actual Layout & Size may differ slightly from this floor plans & pictures.

HOUSEREP TOKYO INC. ハウスレップ トーキョー 株式会社

> #301, 1-4-15, Hiroo, Shibuya-ku, Tokyo 150-0012, Japan +81 (0)3 6427 5860 inquiry@houserep-tokyo.com

Transaction Type: Intermediate Agent Fee: 1 month + tax

Website: www.houserep-tokyo.com

| Lease Conditions     |                                                                                                                                                                                                                                  |                          |            |
|----------------------|----------------------------------------------------------------------------------------------------------------------------------------------------------------------------------------------------------------------------------|--------------------------|------------|
| LAYOUT               | 2 BR                                                                                                                                                                                                                             |                          |            |
| SIZE                 | 60.19 m <sup>2</sup> /647.87 ft <sup>2</sup>                                                                                                                                                                                     |                          |            |
| RENT                 | JPY 300,000 / month                                                                                                                                                                                                              |                          |            |
| Management Fee       | JPY10,000/month                                                                                                                                                                                                                  |                          |            |
| Deposit              | 2 months                                                                                                                                                                                                                         | Key Money                | 1.5 months |
| Lease Term           | Standard lease for 24 months                                                                                                                                                                                                     |                          |            |
| Available            | Early, Sep, 2024                                                                                                                                                                                                                 |                          |            |
| Renewal Fee          | 1 month                                                                                                                                                                                                                          |                          |            |
| Agent Fee            | 1 month + tax                                                                                                                                                                                                                    |                          |            |
| Other Info           | Key Replacement Fee: JPY20,000 Tax not included / Guarantor Company: TBC / Auto lock / Air-Con / Separated Toilet / Balcony / Internet (Extra Charge) / Penalty Fee for Early Cancellation / CS/CATV / Flooring / Bathroom dryer |                          |            |
| Building Information | 1                                                                                                                                                                                                                                |                          |            |
| Completion           | Oct, 2021                                                                                                                                                                                                                        | Earthquake<br>Resistance | New        |
| Structure            | RC, 10 floors above                                                                                                                                                                                                              |                          |            |
| Car Parking          | TBC                                                                                                                                                                                                                              |                          |            |
| Bicycle Parking      | for 2 spaces ( Included )                                                                                                                                                                                                        |                          |            |
| Music<br>Instrument  | -                                                                                                                                                                                                                                | Pet                      | -          |
| Facilities           | Delivery box / Elevator / Security                                                                                                                                                                                               |                          |            |