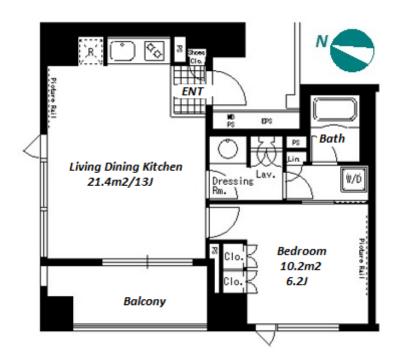

Website: www.houserep-tokyo.com

| Lease Conditions      |                                                                                                                                                                                                                                        |                          |     |
|-----------------------|----------------------------------------------------------------------------------------------------------------------------------------------------------------------------------------------------------------------------------------|--------------------------|-----|
| LAYOUT                | 1 BR                                                                                                                                                                                                                                   |                          |     |
| SIZE                  | 43.69 m <sup>2</sup> /470.27 ft <sup>2</sup>                                                                                                                                                                                           |                          |     |
| RENT                  | JPY 253,000 / month                                                                                                                                                                                                                    |                          |     |
| <b>Management Fee</b> | -                                                                                                                                                                                                                                      |                          |     |
| Deposit               | 2 months Key Money -                                                                                                                                                                                                                   |                          |     |
| Lease Term            | Standard lease for 24 months                                                                                                                                                                                                           |                          |     |
| Available             | End, Aug, 2024                                                                                                                                                                                                                         |                          |     |
| Renewal Fee           | 1 month                                                                                                                                                                                                                                |                          |     |
| Agent Fee             | 1 month + tax                                                                                                                                                                                                                          |                          |     |
| Other Info            | Key Replacement Fee : JPY15,000 Tax not included / Guarantor Company : TBC / No Key Money / Auto lock / Air-Con / Separated Toilet / Balcony / Penalty Fee for Early Cancellation / Musical Instrument Negotiable / CS/CATV / Flooring |                          |     |
| Building Information  |                                                                                                                                                                                                                                        |                          |     |
| Completion            | Jul, 2005                                                                                                                                                                                                                              | Earthquake<br>Resistance | New |
| Structure             | RC, 13 floors above                                                                                                                                                                                                                    |                          |     |
| Car Parking           | N/A                                                                                                                                                                                                                                    |                          |     |
| Bicycle Parking       | extra charge                                                                                                                                                                                                                           |                          |     |
| Music<br>Instrument   | Negotiable                                                                                                                                                                                                                             | Pet                      | N/A |
| Facilities            | Motorcycle Parking (JPY10,000 + tax / month) /<br>Within 20 min to Roppongi by train / Near Large                                                                                                                                      |                          |     |