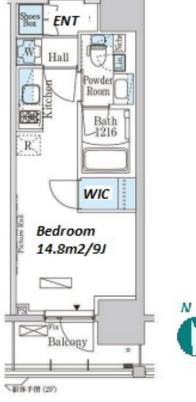

|                                                                               | FOR RENT                 | Property ID No. :155663   |          |                    | ]          | HOUSEREP TOKYO INC.                                                                                                                   | Vebsite : www.houser         | ep-tokyo.com                                 |  |
|-------------------------------------------------------------------------------|--------------------------|---------------------------|----------|--------------------|------------|---------------------------------------------------------------------------------------------------------------------------------------|------------------------------|----------------------------------------------|--|
| Property<br>Name                                                              | PARK AXIS MON            | IZENNAKACHO               | Unit No. | TYPE               | Access     | Monnzennnakachou Station on Oedo Line (5 min)<br>Monnzennnakachou Station on Tozai Line (5 min)<br>Kiba Station on Tozai Line (5 min) |                              |                                              |  |
|                                                                               | EAST                     |                           | 203      | Apt.               |            |                                                                                                                                       |                              |                                              |  |
| Address                                                                       | 2-11-20, Tomioka, Koto-K | , Tomioka, Koto-Ku, Tokyo |          |                    |            |                                                                                                                                       |                              | ine (J min)                                  |  |
| Mid-rise Apt. in Monzennakacho, easy access to Otemachi / Roppongi / Shinjuku |                          |                           |          |                    |            |                                                                                                                                       | Lease Conditions             |                                              |  |
|                                                                               |                          |                           |          |                    |            |                                                                                                                                       | LAYOUT                       | Studio                                       |  |
|                                                                               |                          |                           |          |                    |            |                                                                                                                                       | SIZE                         | 25.44 m <sup>2</sup> /273.83 ft <sup>2</sup> |  |
|                                                                               |                          |                           |          |                    | $\frown$   |                                                                                                                                       | RENT                         | JPY 110,000 / month                          |  |
|                                                                               |                          |                           | MB+PS    |                    | all Powder |                                                                                                                                       | Management Fee               | JPY10,000/month                              |  |
|                                                                               |                          |                           |          |                    |            |                                                                                                                                       | Deposit                      | 2 months Key Money 1 month                   |  |
|                                                                               |                          |                           | H        | Lease Term         |            |                                                                                                                                       | Standard lease for 24 months |                                              |  |
|                                                                               |                          |                           |          | Available          |            |                                                                                                                                       | Now                          |                                              |  |
|                                                                               |                          |                           |          | <b>Renewal Fee</b> |            |                                                                                                                                       | 1 month                      |                                              |  |
|                                                                               |                          |                           |          |                    |            |                                                                                                                                       |                              |                                              |  |

\*The actual Layout & Size may differ slightly from this floor plans & pictures

Transaction Type : Intermediate Agent Fee : 1 month + tax

Website : www.houserep-tokyo.com

Renters Insuarance : Required / Pet:additional deposit (1 month) / Pet : a small dog or a cat