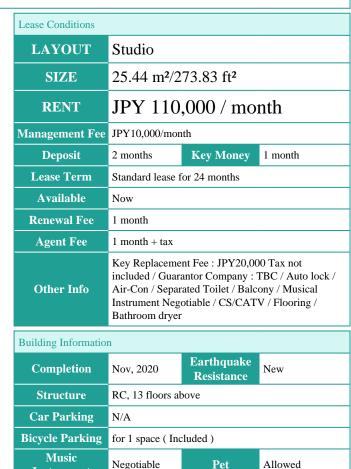

## Remarks

Instrument

**Facilities** 

Renters Insuarance : Required / Pet:additional deposit ( 1 month ) / Pet : a small dog or a cat

Delivery box / Elevator / Newly-built (~7 y/o)