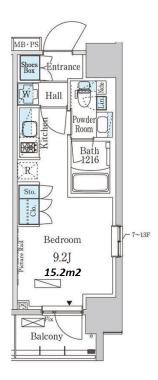

## Mid-rise Apt. in Monzennakacho, easy access to Otemachi / Roppongi / Shinjuku

\*The actual Layout & Size may differ slightly from this floor plans & pictures

#301, 1-4-15, Hiroo, Shibuya-ku, Tokyo 150-0012, Japan +81 (0)3 6427 5860 inquiry@houserep-tokyo.com  $\label{eq:Transaction Type : Intermediate} \\ Agent Fee: 1 month + tax$ 