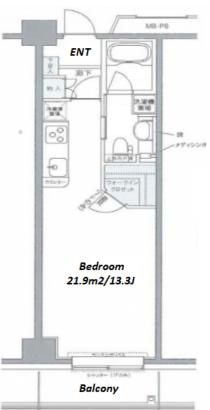

Transaction Type: Intermediate Agent Fee: 1 month + tax

Website: www.houserep-tokyo.com

| Lease Conditions     |                                                                                                                                                                                     |            |         |  |
|----------------------|-------------------------------------------------------------------------------------------------------------------------------------------------------------------------------------|------------|---------|--|
| LAYOUT               | Studio                                                                                                                                                                              |            |         |  |
| SIZE                 | 33.52 m <sup>2</sup> /360.8 ft <sup>2</sup>                                                                                                                                         |            |         |  |
| RENT                 | JPY 135,000 / month                                                                                                                                                                 |            |         |  |
| Management Fee       | JPY9,000/month                                                                                                                                                                      |            |         |  |
| Deposit              | 1 month                                                                                                                                                                             | Key Money  | 1 month |  |
| Lease Term           | Standard lease for 24 months                                                                                                                                                        |            |         |  |
| Available            | Now                                                                                                                                                                                 |            |         |  |
| Renewal Fee          | 1 month                                                                                                                                                                             |            |         |  |
| Agent Fee            | 1 month + tax                                                                                                                                                                       |            |         |  |
| Other Info           | Key Replacement Fee : JPY30,000 Tax not included / Guarantor Company : TBC / Auto lock / Air-Con / Separated Toilet / Balcony / Internet Included / Flooring / Bathroom dryer / WIC |            |         |  |
| Building Information |                                                                                                                                                                                     |            |         |  |
| Completion           | Jan, 2005                                                                                                                                                                           | Earthquake | New     |  |