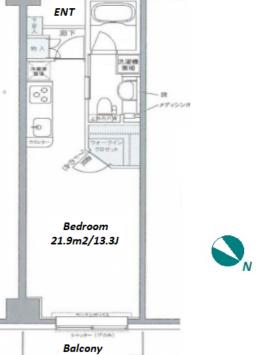

Transaction Type: Intermediate Agent Fee: 1 month + tax

Website: www.houserep-tokyo.com

| Lease Conditions     |                                                                                                                                                                                     |            |         |  |
|----------------------|-------------------------------------------------------------------------------------------------------------------------------------------------------------------------------------|------------|---------|--|
| LAYOUT               | Studio                                                                                                                                                                              |            |         |  |
| SIZE                 | 33.52 m <sup>2</sup> /360.8 ft <sup>2</sup>                                                                                                                                         |            |         |  |
| RENT                 | JPY 135,000 / month                                                                                                                                                                 |            |         |  |
| Management Fee       | JPY9,000/month                                                                                                                                                                      |            |         |  |
| Deposit              | 1 month                                                                                                                                                                             | Key Money  | 1 month |  |
| Lease Term           | Standard lease for 24 months                                                                                                                                                        |            |         |  |
| Available            | Now                                                                                                                                                                                 |            |         |  |
| Renewal Fee          | 1 month                                                                                                                                                                             |            |         |  |
| Agent Fee            | 1 month + tax                                                                                                                                                                       |            |         |  |
| Other Info           | Key Replacement Fee : JPY30,000 Tax not included / Guarantor Company : TBC / Auto lock / Air-Con / Separated Toilet / Balcony / Internet Included / Flooring / Bathroom dryer / WIC |            |         |  |
| Building Information |                                                                                                                                                                                     |            |         |  |
| Completion           | Jan, 2005                                                                                                                                                                           | Earthquake | New     |  |