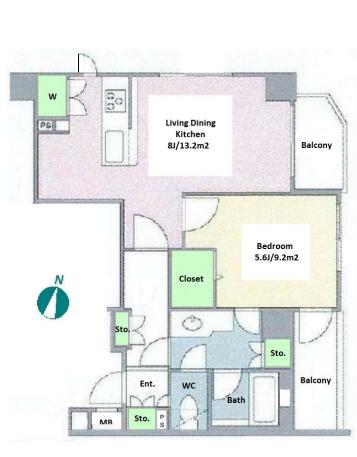

Low rise apartment in TOKYO near Kitasando Sta.

A REAL PROPERTY

Lease Conditions 1 BR LAYOUT 43.8 m<sup>2</sup>/471.45 ft<sup>2</sup> SIZE JPY 179,000 / month RENT Management Fee JPY15,000/month **Key Money** 1 month Deposit 1 month Lease Term Standard lease for 24 months Available Now 1 month **Renewal Fee Agent Fee** 1 month + taxGuarantor Company : TBC / Auto lock / Renovated **Other Info** / Air-Con / Separated Toilet / Balcony / Flooring / Floor Heating / Bathroom dryer **Building Information** Earthquake Mar, 1998 Completion New Resistance RC. 5 floors above Structure **Car Parking Bicycle Parking** Music Pet Instrument Facilities Security / Low-rise Remarks