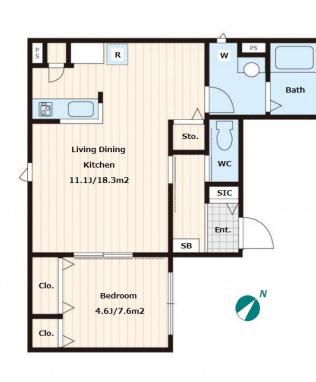

Transaction Type : Intermediate Agent Fee : 1 month + tax

Website : www.houserep-tokyo.com

| Lease Conditions              |                                                                                                                                                                                              |  |  |  |  |  |  |
|-------------------------------|----------------------------------------------------------------------------------------------------------------------------------------------------------------------------------------------|--|--|--|--|--|--|
| LAYOUT                        | 1 BR                                                                                                                                                                                         |  |  |  |  |  |  |
| SIZE                          | 45.05 m <sup>2</sup> /484.91 ft <sup>2</sup>                                                                                                                                                 |  |  |  |  |  |  |
| RENT                          | JPY 197,000 / month                                                                                                                                                                          |  |  |  |  |  |  |
| Management Fee                | JPY3,000/month                                                                                                                                                                               |  |  |  |  |  |  |
| Deposit                       | 1 month Key Money 1 month                                                                                                                                                                    |  |  |  |  |  |  |
| Lease Term                    | Standard lease for 24 months                                                                                                                                                                 |  |  |  |  |  |  |
| Available                     | Mid, Aug, 2024                                                                                                                                                                               |  |  |  |  |  |  |
| Renewal Fee                   | 1 month                                                                                                                                                                                      |  |  |  |  |  |  |
| Agent Fee                     | 1 month + tax                                                                                                                                                                                |  |  |  |  |  |  |
| Other Info                    | Key Replacement Fee : JPY22,727 Tax not<br>included / Guarantor Company : TBC / Auto lock /<br>Air-Con / Separated Toilet / CS/CATV / Flooring /<br>IH Stoves / Bathroom dryer / Corner Unit |  |  |  |  |  |  |
| Building Information          |                                                                                                                                                                                              |  |  |  |  |  |  |
| Completion                    | Sep, 2022 Earthquake<br>Resistance New                                                                                                                                                       |  |  |  |  |  |  |
| Structure                     | SC, 3 floors above                                                                                                                                                                           |  |  |  |  |  |  |
| Car Parking                   | N/A                                                                                                                                                                                          |  |  |  |  |  |  |
| Bicycle Parking               | TBC                                                                                                                                                                                          |  |  |  |  |  |  |
| Music<br>Instrument           | - Pet -                                                                                                                                                                                      |  |  |  |  |  |  |
| Facilities                    | Delivery box / Security / Close to Station / Low-rise<br>/ Newly-built (~7 y/o)                                                                                                              |  |  |  |  |  |  |
| Remarks                       |                                                                                                                                                                                              |  |  |  |  |  |  |
| Renters Insuarance : Required |                                                                                                                                                                                              |  |  |  |  |  |  |