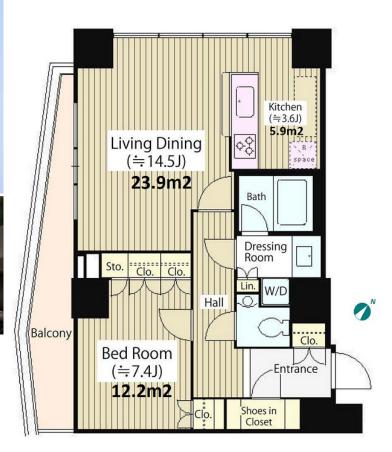

Transaction Type: Intermediate Agent Fee: 1 month + tax

Website: www.houserep-tokyo.com

| Lease Conditions      |                                                                                                                                                                                                                       |           |         |
|-----------------------|-----------------------------------------------------------------------------------------------------------------------------------------------------------------------------------------------------------------------|-----------|---------|
| LAYOUT                | 1 BR                                                                                                                                                                                                                  |           |         |
| SIZE                  | 65.21 m <sup>2</sup> /701.91 ft <sup>2</sup>                                                                                                                                                                          |           |         |
| RENT                  | JPY 480,000 / month                                                                                                                                                                                                   |           |         |
| <b>Management Fee</b> | JPY20,000/month                                                                                                                                                                                                       |           |         |
| Deposit               | 1 month                                                                                                                                                                                                               | Key Money | 1 month |
| Lease Term            | Standard lease for 24 months                                                                                                                                                                                          |           |         |
| Available             | End, Aug, 2024                                                                                                                                                                                                        |           |         |
| Renewal Fee           | 1 month                                                                                                                                                                                                               |           |         |
| Agent Fee             | 1 month + tax                                                                                                                                                                                                         |           |         |
| Other Info            | Key Replacement Fee : JPY20,000 Tax not included / Guarantor Company : TBC / Auto lock / Air-Con / Separated Toilet / Balcony / Musical Instrument Negotiable / CS/CATV / Floor Heating / Dishwasher / Bathroom dryer |           |         |