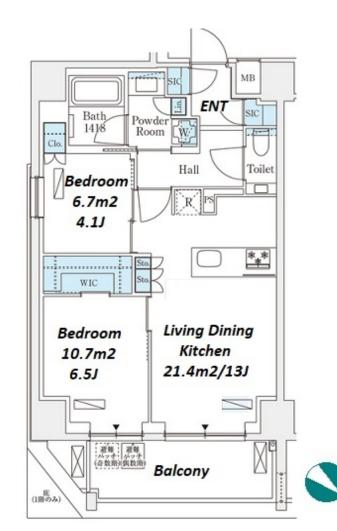

Website: www.houserep-tokyo.com

| Lease Conditions      |                                                                                                                                                                                                            |                          |            |
|-----------------------|------------------------------------------------------------------------------------------------------------------------------------------------------------------------------------------------------------|--------------------------|------------|
| LAYOUT                | 2 BR                                                                                                                                                                                                       |                          |            |
| SIZE                  | 58.26 m <sup>2</sup> /627.1 ft <sup>2</sup>                                                                                                                                                                |                          |            |
| RENT                  | JPY 407,000 / month                                                                                                                                                                                        |                          |            |
| <b>Management Fee</b> | JPY20,000/month                                                                                                                                                                                            |                          |            |
| Deposit               | 1 month                                                                                                                                                                                                    | Key Money                | -          |
| Lease Term            | Standard lease for 24 months                                                                                                                                                                               |                          |            |
| Available             | Now                                                                                                                                                                                                        |                          |            |
| Renewal Fee           | 1 month                                                                                                                                                                                                    |                          |            |
| Agent Fee             | 1 month + tax                                                                                                                                                                                              |                          |            |
| Other Info            | Guarantor Company: TBC / No Key Money / Auto lock / Air-Con / Separated Toilet / Balcony / Penalty Fee for Early Cancellation / Flooring / Floor Heating / Dishwasher / Bathroom dryer / WIC / Corner Unit |                          |            |
| Building Information  |                                                                                                                                                                                                            |                          |            |
| Completion            | Jun, 2024                                                                                                                                                                                                  | Earthquake<br>Resistance | New        |
| Structure             | RC, 10 floors above                                                                                                                                                                                        |                          |            |
| Car Parking           | extra charge                                                                                                                                                                                               |                          |            |
| Bicycle Parking       | -                                                                                                                                                                                                          |                          |            |
| Music<br>Instrument   | -                                                                                                                                                                                                          | Pet                      | Negotiable |
|                       |                                                                                                                                                                                                            |                          |            |