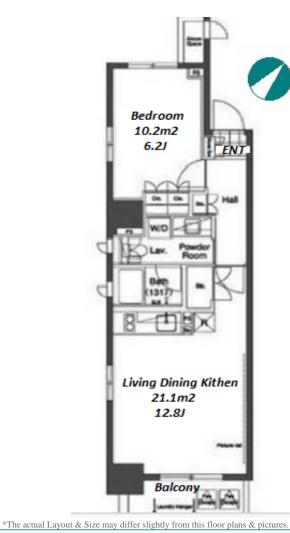

Website : www.houserep-tokyo.com

Remarks

×

| Lease Conditions     |                                                                                                                                                                                                                                                                      |  |  |  |  |  |  |
|----------------------|----------------------------------------------------------------------------------------------------------------------------------------------------------------------------------------------------------------------------------------------------------------------|--|--|--|--|--|--|
| LAYOUT               | 1 BR                                                                                                                                                                                                                                                                 |  |  |  |  |  |  |
| SIZE                 | 45.95 m²/494.6 ft²                                                                                                                                                                                                                                                   |  |  |  |  |  |  |
| RENT                 | JPY 189,000 / month                                                                                                                                                                                                                                                  |  |  |  |  |  |  |
| Management Fee       | JPY10,000/month                                                                                                                                                                                                                                                      |  |  |  |  |  |  |
| Deposit              | 2 months Key Money -                                                                                                                                                                                                                                                 |  |  |  |  |  |  |
| Lease Term           | Standard lease for 24 months                                                                                                                                                                                                                                         |  |  |  |  |  |  |
| Available            | Now                                                                                                                                                                                                                                                                  |  |  |  |  |  |  |
| Renewal Fee          | 1 month                                                                                                                                                                                                                                                              |  |  |  |  |  |  |
| Agent Fee            | 1 month + tax                                                                                                                                                                                                                                                        |  |  |  |  |  |  |
| Other Info           | Key Replacement Fee : JPY20,000 Tax not<br>included / Guarantor Company : TBC / No Key<br>Money / Auto lock / Air-Con / Separated Toilet /<br>Balcony / Internet (Extra Charge) / Penalty Fee for<br>Early Cancellation / Flooring / Bathroom dryer /<br>Corner Unit |  |  |  |  |  |  |
| Building Information |                                                                                                                                                                                                                                                                      |  |  |  |  |  |  |
| Completion           | Feb, 2008 Earthquake<br>Resistance New                                                                                                                                                                                                                               |  |  |  |  |  |  |
| Structure            | RC, 10 floors above                                                                                                                                                                                                                                                  |  |  |  |  |  |  |
| Car Parking          | N/A                                                                                                                                                                                                                                                                  |  |  |  |  |  |  |
| Bicycle Parking      | for 1 space ( Included )                                                                                                                                                                                                                                             |  |  |  |  |  |  |
| Music<br>Instrument  | - Pet -                                                                                                                                                                                                                                                              |  |  |  |  |  |  |
| Facilities           | Motorcycle Parking (extra charge) / Within 20 min<br>to Tokyo station by car / Delivery box / Elevator                                                                                                                                                               |  |  |  |  |  |  |