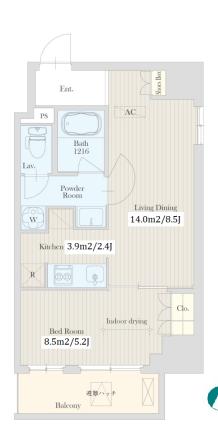

Website: www.houserep-tokyo.com

| Lease Conditions      |                                                                                                                                                                                                             |                          |     |
|-----------------------|-------------------------------------------------------------------------------------------------------------------------------------------------------------------------------------------------------------|--------------------------|-----|
| LAYOUT                | 1 BR                                                                                                                                                                                                        |                          |     |
| SIZE                  | 36.94 m <sup>2</sup> /397.61 ft <sup>2</sup>                                                                                                                                                                |                          |     |
| RENT                  | JPY 205,000 / month                                                                                                                                                                                         |                          |     |
| <b>Management Fee</b> | JPY20,000/month                                                                                                                                                                                             |                          |     |
| Deposit               | 1 month                                                                                                                                                                                                     | Key Money                | -   |
| Lease Term            | Standard lease for 24 months                                                                                                                                                                                |                          |     |
| Available             | End, Jul, 2024                                                                                                                                                                                              |                          |     |
| Renewal Fee           | 1 month                                                                                                                                                                                                     |                          |     |
| Agent Fee             | 1 month + tax                                                                                                                                                                                               |                          |     |
| Other Info            | Key Replacement Fee: JPY20,000 Tax not included / Guarantor Company: TBC / No Key Money / Auto lock / Air-Con / Separated Toilet / Balcony / Penalty Fee for Early Cancellation / Flooring / Bathroom dryer |                          |     |
| Building Information  |                                                                                                                                                                                                             |                          |     |
| Completion            | Nov, 2021                                                                                                                                                                                                   | Earthquake<br>Resistance | New |
| Structure             | RC, 10 floors above                                                                                                                                                                                         |                          |     |
| Car Parking           | N/A                                                                                                                                                                                                         |                          |     |
| Bicycle Parking       | for 1 space ( Included )                                                                                                                                                                                    |                          |     |
| Music<br>Instrument   | -                                                                                                                                                                                                           | Pet                      | -   |
| Facilities            | Within 20 min to Roppongi by train / Near Large<br>Parks / Delivery box / Elevator                                                                                                                          |                          |     |