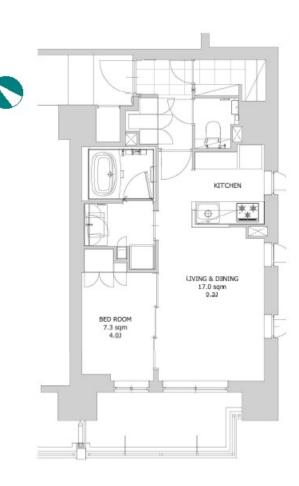

Transaction Type : Intermediate

Agent Fee : 1 month + tax

Website : www.houserep-tokyo.com

| Lease Conditions |                                                                                                                                                                                                                                    |           |   |  |  |  |
|------------------|------------------------------------------------------------------------------------------------------------------------------------------------------------------------------------------------------------------------------------|-----------|---|--|--|--|
| LAYOUT           | 1 BR                                                                                                                                                                                                                               |           |   |  |  |  |
| SIZE             | 42.81 m <sup>2</sup> /460.8 ft <sup>2</sup>                                                                                                                                                                                        |           |   |  |  |  |
| RENT             | JPY 210,000 / month                                                                                                                                                                                                                |           |   |  |  |  |
| Management Fee   | JPY12,000/month                                                                                                                                                                                                                    |           |   |  |  |  |
| Deposit          | 1 month                                                                                                                                                                                                                            | Key Money | - |  |  |  |
| Lease Term       | Standard lease for 24 months                                                                                                                                                                                                       |           |   |  |  |  |
| Available        | Now                                                                                                                                                                                                                                |           |   |  |  |  |
| Renewal Fee      | 1 month                                                                                                                                                                                                                            |           |   |  |  |  |
| Agent Fee        | 1 month + tax                                                                                                                                                                                                                      |           |   |  |  |  |
| Other Info       | Other Info Key Replacement Fee : JPY30,000 Tax not<br>included / No Key Money / Free rent / Auto lock /<br>Air-Con / Separated Toilet / Balcony / Penalty Fee<br>for Early Cancellation / Furnished / Flooring /<br>Bathroom dryer |           |   |  |  |  |