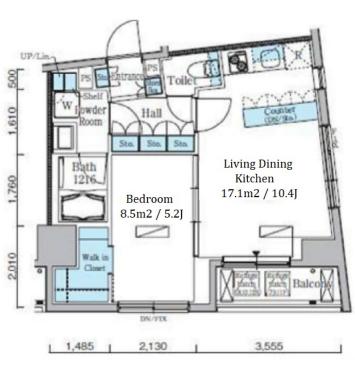

Garbage Drop-off

Lease Conditions LAYOUT

SIZE

RENT

Deposit

Lease Term

Available

**Renewal Fee** 

Facilities

Remarks

1 BR

2 months

1 month

Mid, Aug, 2024

1 month + tax

WIC / Corner Unit

RC, 12 floors above

Jan, 2012

Management Fee JPY15,000/month

40.05 m<sup>2</sup>/431.09 ft<sup>2</sup>

Standard lease for 24 months

JPY 190,000 / month

Key Money

Key Replacement Fee : JPY18,000 Tax not included / Auto lock / Air-Con / Separated Toilet /