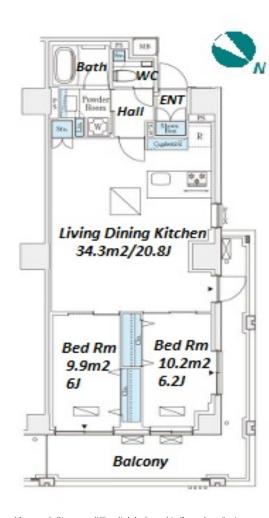

| Lease Conditions      |                                                                                                                                                                                                                                      |                          |         |
|-----------------------|--------------------------------------------------------------------------------------------------------------------------------------------------------------------------------------------------------------------------------------|--------------------------|---------|
| LAYOUT                | 2 BR                                                                                                                                                                                                                                 |                          |         |
| SIZE                  | 70.53 m <sup>2</sup> /759.17 ft <sup>2</sup>                                                                                                                                                                                         |                          |         |
| RENT                  | JPY 580,000 / month                                                                                                                                                                                                                  |                          |         |
| <b>Management Fee</b> | JPY20,000/month                                                                                                                                                                                                                      |                          |         |
| Deposit               | 2 months                                                                                                                                                                                                                             | Key Money                | -       |
| Lease Term            | Standard lease for 24 months                                                                                                                                                                                                         |                          |         |
| Available             | Now                                                                                                                                                                                                                                  |                          |         |
| Renewal Fee           | 1 month                                                                                                                                                                                                                              |                          |         |
| Agent Fee             | 1 month + tax                                                                                                                                                                                                                        |                          |         |
| Other Info            | Guarantor Company: TBC / No Key Money / Auto lock / Air-Con / Separated Toilet / Balcony / Internet Included / Internet (Extra Charge) / Penalty Fee for Early Cancellation / Flooring / Floor Heating / Dishwasher / Bathroom dryer |                          |         |
| Building Information  |                                                                                                                                                                                                                                      |                          |         |
| Completion            | Mar, 2024                                                                                                                                                                                                                            | Earthquake<br>Resistance | New     |
| Structure             | RC, 11 floors above                                                                                                                                                                                                                  |                          |         |
| Car Parking           | N/A                                                                                                                                                                                                                                  |                          |         |
| Bicycle Parking       | for 1 space ( Included )                                                                                                                                                                                                             |                          |         |
| Music<br>Instrument   | -                                                                                                                                                                                                                                    | Pet                      | Allowed |
| Facilities            | Janitor / Delivery box / Elevator / Security / Newlybuilt (~1 y/o)                                                                                                                                                                   |                          |         |