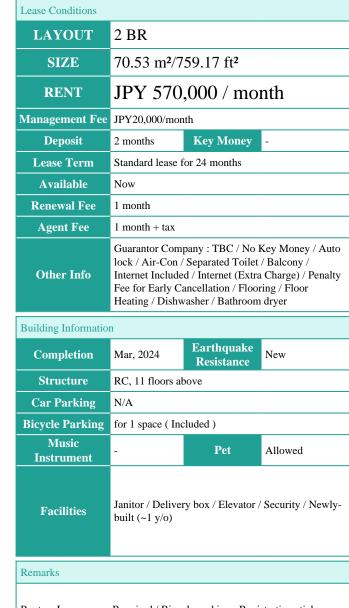

|                  | FOR RENT Property ID No. :155523       |  |          | HOUSEREP TOKYO INC. Website : www.houserep-tokyo.com |          |                                         |
|------------------|----------------------------------------|--|----------|------------------------------------------------------|----------|-----------------------------------------|
| Property<br>Name | OPUS RESIDENCE MINAMIAOYAMA            |  | Unit No. | ТҮРЕ                                                 | Access ( | Gaiennmae Station on Ginza Line (7 min) |
|                  |                                        |  | 305      | Apt.                                                 |          |                                         |
| Address          | 4-1-10, Minamiaoyama, Minato-Ku, Tokyo |  |          |                                                      |          |                                         |

Transaction Type : Intermediate Agent Fee : 1 month + tax

Website : www.houserep-tokyo.com

Renters Insuarance : Required / Bicycle parking : Registration sticker fee: JPY.2,000+tax / Pet:additional deposit (1 month) / Pet : a small dog or a cat