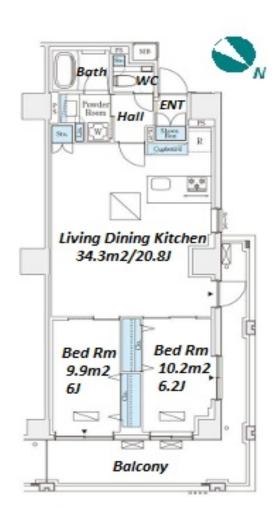

|                  | FOR RENT Property ID No. :155523       |  |          | HOUSEREP TOKYO INC. Website : www.houserep-tokyo.com |          |                                         |
|------------------|----------------------------------------|--|----------|------------------------------------------------------|----------|-----------------------------------------|
| Property<br>Name | OPUS RESIDENCE MINAMIAOYAMA            |  | Unit No. | ТҮРЕ                                                 | Access ( | Gaiennmae Station on Ginza Line (7 min) |
|                  |                                        |  | 305      | Apt.                                                 |          |                                         |
| Address          | 4-1-10, Minamiaoyama, Minato-Ku, Tokyo |  |          |                                                      |          |                                         |

Mid rise apartment in TOKYO near Gaienmae Sta.

HOUSEREP TOKYO INC.

#301, 1-4-15, Hiroo, Shibuya-ku, Tokyo 150-0012, Japan

inquiry@houserep-tokyo.com

ハウスレップ トーキョー 株式会社

+81 (0)3 6427 5860

\*The actual Layout & Size may differ slightly from this floor plans & pictures.