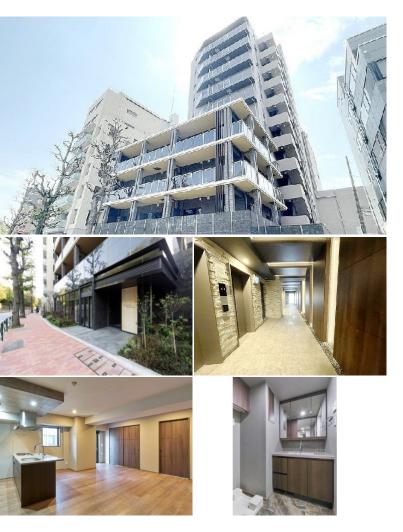

|                  | FOR RENT Property ID No. :155523       |  |          | HOUSEREP TOKYO INC. Website : www.houserep-tokyo.com |          |                                         |
|------------------|----------------------------------------|--|----------|------------------------------------------------------|----------|-----------------------------------------|
| Property<br>Name | OPUS RESIDENCE MINAMIAOYAMA            |  | Unit No. | ТҮРЕ                                                 | Access ( | Gaiennmae Station on Ginza Line (7 min) |
|                  |                                        |  | 305      | Apt.                                                 |          |                                         |
| Address          | 4-1-10, Minamiaoyama, Minato-Ku, Tokyo |  |          |                                                      |          |                                         |

Mid rise apartment in TOKYO near Gaienmae Sta.

HOUSEREP TOKYO INC.

#301, 1-4-15, Hiroo, Shibuya-ku, Tokyo 150-0012, Japan

inquiry@houserep-tokyo.com

ハウスレップ トーキョー 株式会社

+81 (0)3 6427 5860

\*The actual Layout & Size may differ slightly from this floor plans & pictures.