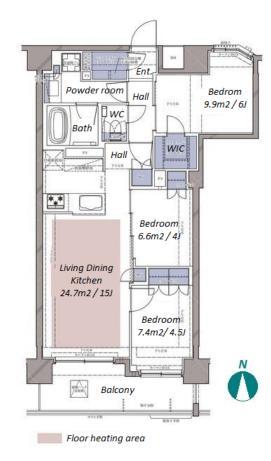

| Lease Conditions     | Lease Conditions                                                                                                                                                                                                                                                                              |                          |         |  |  |  |  |  |
|----------------------|-----------------------------------------------------------------------------------------------------------------------------------------------------------------------------------------------------------------------------------------------------------------------------------------------|--------------------------|---------|--|--|--|--|--|
| LAYOUT               | 3 BR                                                                                                                                                                                                                                                                                          |                          |         |  |  |  |  |  |
| SIZE                 | 67.24 m²/723.76 ft²                                                                                                                                                                                                                                                                           |                          |         |  |  |  |  |  |
| RENT                 | JPY 279,000 / month                                                                                                                                                                                                                                                                           |                          |         |  |  |  |  |  |
| Management Fee       | JPY15,000/month                                                                                                                                                                                                                                                                               |                          |         |  |  |  |  |  |
| Deposit              | 2 months Key Money -                                                                                                                                                                                                                                                                          |                          |         |  |  |  |  |  |
| Lease Term           | Standard lease for 24 months                                                                                                                                                                                                                                                                  |                          |         |  |  |  |  |  |
| Available            | End, Aug, 2024                                                                                                                                                                                                                                                                                |                          |         |  |  |  |  |  |
| Renewal Fee          | 1 month                                                                                                                                                                                                                                                                                       |                          |         |  |  |  |  |  |
| Agent Fee            | 1 month + tax                                                                                                                                                                                                                                                                                 |                          |         |  |  |  |  |  |
| Other Info           | Key Replacement Fee : JPY20,000 Tax not included /<br>Guarantor Company : TBC / No Key Money / Auto lock<br>/ Air-Con / Separated Toilet / Balcony / Internet Included<br>/ Penalty Fee for Early Cancellation / CS/CATV /<br>Flooring / Floor Heating / Dishwasher / Bathroom dryer /<br>WIC |                          |         |  |  |  |  |  |
| Building Information | Building Information                                                                                                                                                                                                                                                                          |                          |         |  |  |  |  |  |
| Completion           | May, 2020                                                                                                                                                                                                                                                                                     | Earthquake<br>Resistance | New     |  |  |  |  |  |
| Structure            | RC, 10 floors above                                                                                                                                                                                                                                                                           |                          |         |  |  |  |  |  |
| Car Parking          | TBC                                                                                                                                                                                                                                                                                           |                          |         |  |  |  |  |  |
| Bicycle Parking      | (Included)                                                                                                                                                                                                                                                                                    |                          |         |  |  |  |  |  |
| Music<br>Instrument  | -                                                                                                                                                                                                                                                                                             | Pet                      | Allowed |  |  |  |  |  |
| Facilities           | Motorcycle Parking (extra charge) / Janitor /<br>Delivery box / Elevator / Newly-built (~7 y/o)                                                                                                                                                                                               |                          |         |  |  |  |  |  |
| Remarks              |                                                                                                                                                                                                                                                                                               |                          |         |  |  |  |  |  |