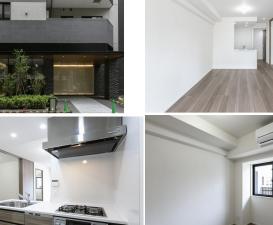

| Lease Conditions     | Lease Conditions                                                                                                                                                                                                                                                                              |                          |         |  |  |  |  |  |
|----------------------|-----------------------------------------------------------------------------------------------------------------------------------------------------------------------------------------------------------------------------------------------------------------------------------------------|--------------------------|---------|--|--|--|--|--|
| LAYOUT               | 3 BR                                                                                                                                                                                                                                                                                          |                          |         |  |  |  |  |  |
| SIZE                 | 67.24 m²/723.76 ft²                                                                                                                                                                                                                                                                           |                          |         |  |  |  |  |  |
| RENT                 | JPY 279,000 / month                                                                                                                                                                                                                                                                           |                          |         |  |  |  |  |  |
| Management Fee       | JPY15,000/month                                                                                                                                                                                                                                                                               |                          |         |  |  |  |  |  |
| Deposit              | 2 months Key Money -                                                                                                                                                                                                                                                                          |                          |         |  |  |  |  |  |
| Lease Term           | Standard lease for 24 months                                                                                                                                                                                                                                                                  |                          |         |  |  |  |  |  |
| Available            | End, Aug, 2024                                                                                                                                                                                                                                                                                |                          |         |  |  |  |  |  |
| Renewal Fee          | 1 month                                                                                                                                                                                                                                                                                       |                          |         |  |  |  |  |  |
| Agent Fee            | 1 month + tax                                                                                                                                                                                                                                                                                 |                          |         |  |  |  |  |  |
| Other Info           | Key Replacement Fee : JPY20,000 Tax not included /<br>Guarantor Company : TBC / No Key Money / Auto lock<br>/ Air-Con / Separated Toilet / Balcony / Internet Included<br>/ Penalty Fee for Early Cancellation / CS/CATV /<br>Flooring / Floor Heating / Dishwasher / Bathroom dryer /<br>WIC |                          |         |  |  |  |  |  |
| Building Information | Building Information                                                                                                                                                                                                                                                                          |                          |         |  |  |  |  |  |
| Completion           | May, 2020                                                                                                                                                                                                                                                                                     | Earthquake<br>Resistance | New     |  |  |  |  |  |
| Structure            | RC, 10 floors above                                                                                                                                                                                                                                                                           |                          |         |  |  |  |  |  |
| Car Parking          | TBC                                                                                                                                                                                                                                                                                           |                          |         |  |  |  |  |  |
| Bicycle Parking      | (Included)                                                                                                                                                                                                                                                                                    |                          |         |  |  |  |  |  |
| Music<br>Instrument  | -                                                                                                                                                                                                                                                                                             | Pet                      | Allowed |  |  |  |  |  |
| Facilities           | Motorcycle Parking (extra charge) / Janitor /<br>Delivery box / Elevator / Newly-built (~7 y/o)                                                                                                                                                                                               |                          |         |  |  |  |  |  |
| Remarks              |                                                                                                                                                                                                                                                                                               |                          |         |  |  |  |  |  |