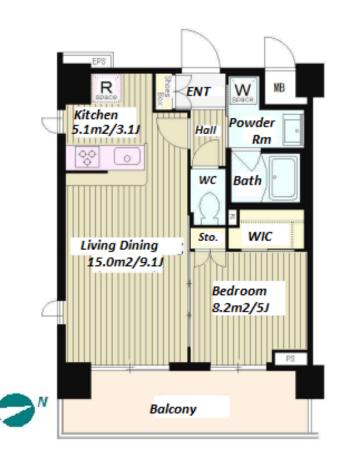

Transaction Type : Intermediate Agent Fee : 1 month + tax

Website : www.houserep-tokyo.com

| Lease Conditions | ease Conditions                                                                                                                                                                                                                      |           |         |  |  |  |
|------------------|--------------------------------------------------------------------------------------------------------------------------------------------------------------------------------------------------------------------------------------|-----------|---------|--|--|--|
| LAYOUT           | 1 BR                                                                                                                                                                                                                                 |           |         |  |  |  |
| SIZE             | 39.91 m <sup>2</sup> /429.58 ft <sup>2</sup>                                                                                                                                                                                         |           |         |  |  |  |
| RENT             | JPY 181,000 / month                                                                                                                                                                                                                  |           |         |  |  |  |
| Management Fee   | JPY10,000/month                                                                                                                                                                                                                      |           |         |  |  |  |
| Deposit          | 2 months                                                                                                                                                                                                                             | Key Money | 1 month |  |  |  |
| Lease Term       | Standard lease for 24 months                                                                                                                                                                                                         |           |         |  |  |  |
| Available        | End, Aug, 2024                                                                                                                                                                                                                       |           |         |  |  |  |
| Renewal Fee      | 1 month                                                                                                                                                                                                                              |           |         |  |  |  |
| Agent Fee        | 1 month + tax                                                                                                                                                                                                                        |           |         |  |  |  |
| Other Info       | Key Replacement Fee : JPY20,000 Tax not<br>included / Guarantor Company : TBC / Auto lock /<br>Air-Con / Separated Toilet / Balcony / Internet<br>Included / Penalty Fee for Early Cancellation /<br>Flooring / Bathroom dryer / WIC |           |         |  |  |  |