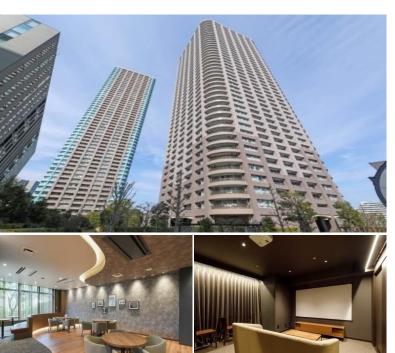

## Tower Residence near Sumida River / Tokyo Bay

\*The actual Layout & Size may differ slightly from this floor plans & pictures.

#301, 1-4-15, Hiroo, Shibuya-ku, Tokyo 150-0012, Japan +81 (0)3 6427 5860 inquiry@houserep-tokyo.com

| cycle Parking       | for 1 space (Included)                                                                                                 |     |     |
|---------------------|------------------------------------------------------------------------------------------------------------------------|-----|-----|
| Music<br>Instrument | -                                                                                                                      | Pet | N/A |
| Facilities          | Motorcycle Parking (TBC) / Trunk Room<br>(JPY3,000 + tax / month) / Delivery box / Elevator /<br>Sky lounge / Security |     |     |