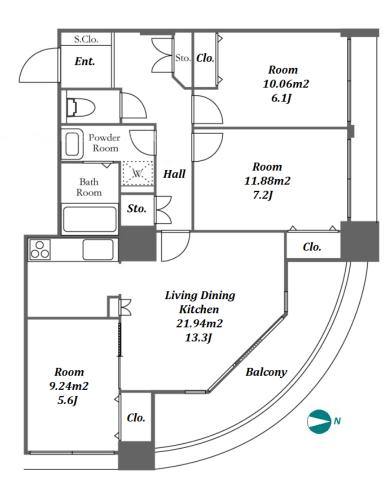

Transaction Type: Intermediate Agent Fee: 1 month + tax

Website: www.houserep-tokyo.com

| Lease Conditions     |                                                                                                                                                                                                                                                                                                        |                          |     |  |
|----------------------|--------------------------------------------------------------------------------------------------------------------------------------------------------------------------------------------------------------------------------------------------------------------------------------------------------|--------------------------|-----|--|
| LAYOUT               | 3 BR                                                                                                                                                                                                                                                                                                   |                          |     |  |
| SIZE                 | 79.21 m <sup>2</sup> /852.6 ft <sup>2</sup>                                                                                                                                                                                                                                                            |                          |     |  |
| RENT                 | JPY 339,000 / month                                                                                                                                                                                                                                                                                    |                          |     |  |
| Management Fee       | JPY10,000/month                                                                                                                                                                                                                                                                                        |                          |     |  |
| Deposit              | 2 months                                                                                                                                                                                                                                                                                               | Key Money                | -   |  |
| Lease Term           | Standard lease for 24 months                                                                                                                                                                                                                                                                           |                          |     |  |
| Available            | Mid, Jul, 2024                                                                                                                                                                                                                                                                                         |                          |     |  |
| Renewal Fee          | 1 month                                                                                                                                                                                                                                                                                                |                          |     |  |
| Agent Fee            | 1 month + tax                                                                                                                                                                                                                                                                                          |                          |     |  |
| Other Info           | Key Replacement Fee: JPY15,000 Tax included / Guarantor Company: TBC / No Key Money / Auto lock / Air-Con / Separated Toilet / Balcony / Internet (Extra Charge) / Penalty Fee for Early Cancellation / Nice Views / Flooring / Floor Heating / IH Stoves / Bathroom dryer / 2 Car Parks / Corner Unit |                          |     |  |
| Building Information |                                                                                                                                                                                                                                                                                                        |                          |     |  |
| Completion           | Aug, 2000                                                                                                                                                                                                                                                                                              | Earthquake<br>Resistance | New |  |