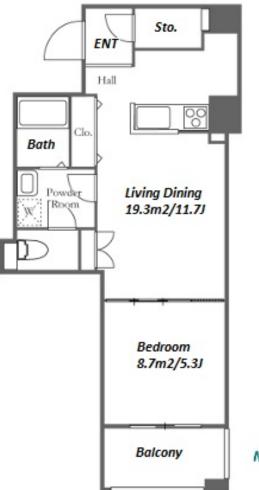

Tower Residence near Sumida River / Tokyo Bay

\*The actual Layout & Size may differ slightly from this floor plans & pictures.

#301, 1-4-15, Hiroo, Shibuya-ku, Tokyo 150-0012, Japan +81 (0)3 6427 5860 inquiry@houserep-tokyo.com

Transaction Type: Intermediate Agent Fee: 1 month + tax

Website: www.houserep-tokyo.com

| Lease Conditions            |                                                                                                                                                                                                                                                                                          |                          |      |
|-----------------------------|------------------------------------------------------------------------------------------------------------------------------------------------------------------------------------------------------------------------------------------------------------------------------------------|--------------------------|------|
| LAYOUT                      | 1 BR                                                                                                                                                                                                                                                                                     |                          |      |
| SIZE                        | 44.2 m <sup>2</sup> /475.76 ft <sup>2</sup>                                                                                                                                                                                                                                              |                          |      |
| RENT                        | JPY 195,000 / month                                                                                                                                                                                                                                                                      |                          |      |
| <b>Management Fee</b>       | JPY10,000/month                                                                                                                                                                                                                                                                          |                          |      |
| Deposit                     | 2 months                                                                                                                                                                                                                                                                                 | Key Money                | -    |
| Lease Term                  | Standard lease for 24 months                                                                                                                                                                                                                                                             |                          |      |
| Available                   | Now                                                                                                                                                                                                                                                                                      |                          |      |
| Renewal Fee                 | 1 month                                                                                                                                                                                                                                                                                  |                          |      |
| Agent Fee                   | 1 month + tax                                                                                                                                                                                                                                                                            |                          |      |
| Other Info                  | Key Replacement Fee: JPY15,000 Tax not included / Guarantor Company: TBC / No Key Money / Auto lock / Renovated / Air-Con / Separated Toilet / Balcony / Internet (Extra Charge) / Penalty Fee for Early Cancellation / Nice Views / Flooring / IH Stoves / Bathroom dryer / 2 Car Parks |                          |      |
| Building Information        |                                                                                                                                                                                                                                                                                          |                          |      |
| Completion                  | Aug, 2000                                                                                                                                                                                                                                                                                | Earthquake<br>Resistance | New  |
| Structure                   | RC, 43 floors above and 2 basement floors                                                                                                                                                                                                                                                |                          |      |
| Car Parking                 | JPY28,800 + tax / month                                                                                                                                                                                                                                                                  |                          |      |
| Bicycle Parking             | for 1 space ( Included )                                                                                                                                                                                                                                                                 |                          |      |
| Music                       |                                                                                                                                                                                                                                                                                          | D-4                      | NT/A |
| Car Parking Bicycle Parking | JPY28,800 + tax / month                                                                                                                                                                                                                                                                  |                          |      |