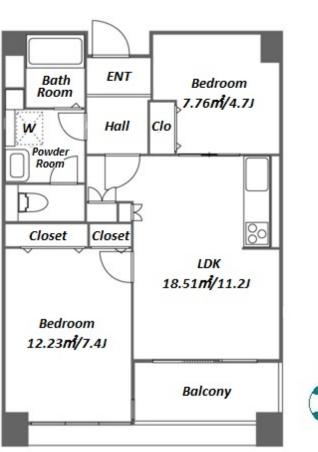

Transaction Type : Intermediate Agent Fee : 1 month + tax

Website : www.houserep-tokyo.com

| Lease Conditions     |                                                                                                                                                                                                                                                                                                                           |                          |     |  |  |  |  |  |
|----------------------|---------------------------------------------------------------------------------------------------------------------------------------------------------------------------------------------------------------------------------------------------------------------------------------------------------------------------|--------------------------|-----|--|--|--|--|--|
| LAYOUT               | 2 BR                                                                                                                                                                                                                                                                                                                      |                          |     |  |  |  |  |  |
| SIZE                 | 55.57 m²/598.15 ft²                                                                                                                                                                                                                                                                                                       |                          |     |  |  |  |  |  |
| RENT                 | JPY 247,000 / month                                                                                                                                                                                                                                                                                                       |                          |     |  |  |  |  |  |
| Management Fee       | JPY10,000/month                                                                                                                                                                                                                                                                                                           |                          |     |  |  |  |  |  |
| Deposit              | 2 months Key Money -                                                                                                                                                                                                                                                                                                      |                          |     |  |  |  |  |  |
| Lease Term           | Standard lease for 24 months                                                                                                                                                                                                                                                                                              |                          |     |  |  |  |  |  |
| Available            | Now                                                                                                                                                                                                                                                                                                                       |                          |     |  |  |  |  |  |
| Renewal Fee          | 1 month                                                                                                                                                                                                                                                                                                                   |                          |     |  |  |  |  |  |
| Agent Fee            | 1 month + tax                                                                                                                                                                                                                                                                                                             |                          |     |  |  |  |  |  |
| Other Info           | Key Replacement Fee : JPY15,000 Tax not included /<br>Guarantor Company : TBC / No Key Money / Auto lock<br>/ Renovated / Air-Con / Separated Toilet / Balcony /<br>Internet (Extra Charge) / Penalty Fee for Early<br>Cancellation / Nice Views / Flooring / Floor Heating / IH<br>Stoves / Bathroom dryer / 2 Car Parks |                          |     |  |  |  |  |  |
| Building Information |                                                                                                                                                                                                                                                                                                                           |                          |     |  |  |  |  |  |
| Completion           | Aug, 2000                                                                                                                                                                                                                                                                                                                 | Earthquake<br>Resistance | New |  |  |  |  |  |
| Structure            | RC, 43 floors above and 2 basement floors                                                                                                                                                                                                                                                                                 |                          |     |  |  |  |  |  |
| Car Parking          | JPY28,800 + tax / month                                                                                                                                                                                                                                                                                                   |                          |     |  |  |  |  |  |
| Bicycle Parking      | for 1 space (Included)                                                                                                                                                                                                                                                                                                    |                          |     |  |  |  |  |  |
| Music<br>Instrument  | -                                                                                                                                                                                                                                                                                                                         | Pet                      | N/A |  |  |  |  |  |
| Facilities           | Motorcycle Parking (TBC) / Trunk Room<br>(JPY3,000 + tax / month) / Delivery box / Elevator /<br>Sky lounge / Security                                                                                                                                                                                                    |                          |     |  |  |  |  |  |