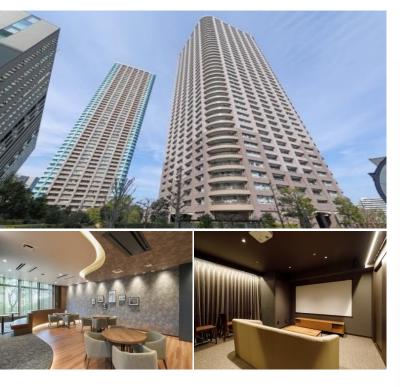

|                  | FOR RENT Property ID No. :155489 |       |          |      |        | HOUSEREP TOKYO INC. Website : www.houserep-tokyo.com                                          |
|------------------|----------------------------------|-------|----------|------|--------|-----------------------------------------------------------------------------------------------|
| Property<br>Name | RIVER CITY 21 EAST TOWERS II     |       | Unit No. | ТҮРЕ | Access | Tsukishima Station on Yurakucho Line (8 min)<br>Hacchoubori Station on JR Keiyo Line (12 min) |
|                  |                                  |       | 3904     | Apt. |        |                                                                                               |
| Address          | 2-1-2, Tsukuda, Chuo-Ku,         | Tokyo |          |      |        |                                                                                               |

Transaction Type : Intermediate Agent Fee : 1 month + tax

Website : www.houserep-tokyo.com

| Lease Conditions     |                                                                                                                                                                                                                                                                                                                           |                          |     |  |  |  |  |  |
|----------------------|---------------------------------------------------------------------------------------------------------------------------------------------------------------------------------------------------------------------------------------------------------------------------------------------------------------------------|--------------------------|-----|--|--|--|--|--|
| LAYOUT               | 2 BR                                                                                                                                                                                                                                                                                                                      |                          |     |  |  |  |  |  |
| SIZE                 | 55.57 m²/598.15 ft²                                                                                                                                                                                                                                                                                                       |                          |     |  |  |  |  |  |
| RENT                 | JPY 247,000 / month                                                                                                                                                                                                                                                                                                       |                          |     |  |  |  |  |  |
| Management Fee       | JPY10,000/month                                                                                                                                                                                                                                                                                                           |                          |     |  |  |  |  |  |
| Deposit              | 2 months Key Money -                                                                                                                                                                                                                                                                                                      |                          |     |  |  |  |  |  |
| Lease Term           | Standard lease for 24 months                                                                                                                                                                                                                                                                                              |                          |     |  |  |  |  |  |
| Available            | Now                                                                                                                                                                                                                                                                                                                       |                          |     |  |  |  |  |  |
| Renewal Fee          | 1 month                                                                                                                                                                                                                                                                                                                   |                          |     |  |  |  |  |  |
| Agent Fee            | 1 month + tax                                                                                                                                                                                                                                                                                                             |                          |     |  |  |  |  |  |
| Other Info           | Key Replacement Fee : JPY15,000 Tax not included /<br>Guarantor Company : TBC / No Key Money / Auto lock<br>/ Renovated / Air-Con / Separated Toilet / Balcony /<br>Internet (Extra Charge) / Penalty Fee for Early<br>Cancellation / Nice Views / Flooring / Floor Heating / IH<br>Stoves / Bathroom dryer / 2 Car Parks |                          |     |  |  |  |  |  |
| Building Information |                                                                                                                                                                                                                                                                                                                           |                          |     |  |  |  |  |  |
| Completion           | Aug, 2000                                                                                                                                                                                                                                                                                                                 | Earthquake<br>Resistance | New |  |  |  |  |  |
| Structure            | RC, 43 floors above and 2 basement floors                                                                                                                                                                                                                                                                                 |                          |     |  |  |  |  |  |
| Car Parking          | JPY28,800 + tax / month                                                                                                                                                                                                                                                                                                   |                          |     |  |  |  |  |  |
| Bicycle Parking      | for 1 space (Included)                                                                                                                                                                                                                                                                                                    |                          |     |  |  |  |  |  |
| Music<br>Instrument  | -                                                                                                                                                                                                                                                                                                                         | Pet                      | N/A |  |  |  |  |  |
| Facilities           | Motorcycle Parking (TBC) / Trunk Room<br>(JPY3,000 + tax / month) / Delivery box / Elevator /<br>Sky lounge / Security                                                                                                                                                                                                    |                          |     |  |  |  |  |  |