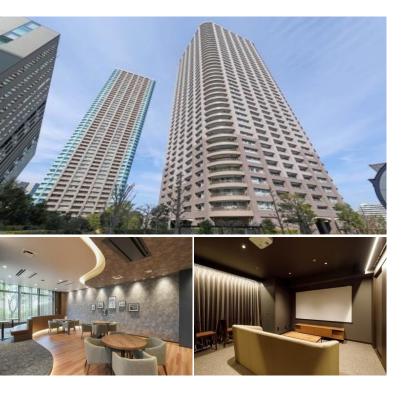

|                  | FOR RENT Property ID No. :155488 |                |          |      | HOUSEREP TOKYO INC. Website : www.houserep-tokyo.com |                                                                                               |  |
|------------------|----------------------------------|----------------|----------|------|------------------------------------------------------|-----------------------------------------------------------------------------------------------|--|
| Property<br>Name | RIVER CITY 21 E                  | A ST TOWEDS II | Unit No. | ТҮРЕ |                                                      |                                                                                               |  |
|                  | KIVEK CITT 21 E                  | AST IUWERS II  | 3705     | Apt. | ACCESS                                               | Tsukishima Station on Yurakucho Line (8 min)<br>Hacchoubori Station on JR Keiyo Line (12 min) |  |
| Address          | 2-1-2, Tsukuda, Chuo-Ku, Tokyo   |                |          |      |                                                      |                                                                                               |  |

## Tower Residence near Sumida River / Tokyo Bay

HOUSEREP TOKYO INC.

#301, 1-4-15, Hiroo, Shibuya-ku, Tokyo 150-0012, Japan

inquiry@houserep-tokyo.com

ハウスレップ トーキョー株式会社

+81 (0)3 6427 5860

| *The actual Layout & Size ma | y differ slightly from th | is floor plans & pictures. |
|------------------------------|---------------------------|----------------------------|
|                              |                           |                            |

Transaction Type : Intermediate Agent Fee : 1 month + tax

Website : www.houserep-tokyo.com

| LAYOUT               | 1 BR                                                                                                                   |                                           |     |  |  |  |  |
|----------------------|------------------------------------------------------------------------------------------------------------------------|-------------------------------------------|-----|--|--|--|--|
| SIZE                 | 42.1 m <sup>2</sup> /453.16 ft <sup>2</sup>                                                                            |                                           |     |  |  |  |  |
| RENT                 | JPY 190,000 / month                                                                                                    |                                           |     |  |  |  |  |
| Management Fee       | JPY10,000/month                                                                                                        |                                           |     |  |  |  |  |
| Deposit              | 2 months                                                                                                               | Key Money                                 | -   |  |  |  |  |
| Lease Term           | Standard lease for 24 months                                                                                           |                                           |     |  |  |  |  |
| Available            | Now                                                                                                                    |                                           |     |  |  |  |  |
| Renewal Fee          | 1 month                                                                                                                |                                           |     |  |  |  |  |
| Agent Fee            | 1 month + tax                                                                                                          |                                           |     |  |  |  |  |
| Other Info           | / Air-Con / Separ<br>Charge) / Penalty                                                                                 | Money / Auto lock<br>ny / Internet (Extra |     |  |  |  |  |
| Building Information |                                                                                                                        |                                           |     |  |  |  |  |
| Completion           | Aug, 2000                                                                                                              | Earthquake<br>Resistance                  | New |  |  |  |  |
| Structure            | RC, 43 floors above and 2 basement floors                                                                              |                                           |     |  |  |  |  |
| Car Parking          | JPY28,800 + tax / month                                                                                                |                                           |     |  |  |  |  |
| Bicycle Parking      | for 1 space (Included)                                                                                                 |                                           |     |  |  |  |  |
| Music<br>Instrument  | -                                                                                                                      | Pet                                       | N/A |  |  |  |  |
| Facilities           | Motorcycle Parking (TBC) / Trunk Room<br>(JPY3,000 + tax / month) / Delivery box / Elevator /<br>Sky lounge / Security |                                           |     |  |  |  |  |