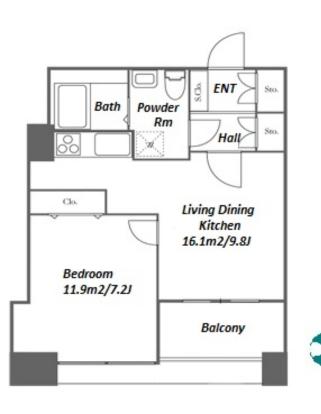

Transaction Type : Intermediate Agent Fee : 1 month + tax

Website : www.houserep-tokyo.com

| LAYOUT               | 1 BR                                                                                                                   |                                           |     |  |  |  |  |
|----------------------|------------------------------------------------------------------------------------------------------------------------|-------------------------------------------|-----|--|--|--|--|
| SIZE                 | 42.1 m <sup>2</sup> /453.16 ft <sup>2</sup>                                                                            |                                           |     |  |  |  |  |
| RENT                 | JPY 190,000 / month                                                                                                    |                                           |     |  |  |  |  |
| Management Fee       | JPY10,000/month                                                                                                        |                                           |     |  |  |  |  |
| Deposit              | 2 months                                                                                                               | Key Money                                 | -   |  |  |  |  |
| Lease Term           | Standard lease for 24 months                                                                                           |                                           |     |  |  |  |  |
| Available            | Now                                                                                                                    |                                           |     |  |  |  |  |
| Renewal Fee          | 1 month                                                                                                                |                                           |     |  |  |  |  |
| Agent Fee            | 1 month + tax                                                                                                          |                                           |     |  |  |  |  |
| Other Info           | / Air-Con / Separ<br>Charge) / Penalty                                                                                 | Money / Auto lock<br>ny / Internet (Extra |     |  |  |  |  |
| Building Information |                                                                                                                        |                                           |     |  |  |  |  |
| Completion           | Aug, 2000                                                                                                              | Earthquake<br>Resistance                  | New |  |  |  |  |
| Structure            | RC, 43 floors above and 2 basement floors                                                                              |                                           |     |  |  |  |  |
| Car Parking          | JPY28,800 + tax / month                                                                                                |                                           |     |  |  |  |  |
| Bicycle Parking      | for 1 space (Included)                                                                                                 |                                           |     |  |  |  |  |
| Music<br>Instrument  | -                                                                                                                      | Pet                                       | N/A |  |  |  |  |
| Facilities           | Motorcycle Parking (TBC) / Trunk Room<br>(JPY3,000 + tax / month) / Delivery box / Elevator /<br>Sky lounge / Security |                                           |     |  |  |  |  |