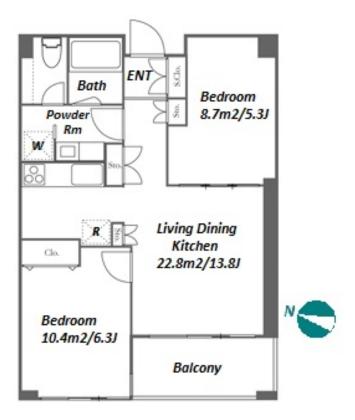

\*The actual Layout & Size may differ slightly from this floor plans & pictures.

#301, 1-4-15, Hiroo, Shibuya-ku, Tokyo 150-0012, Japan +81 (0)3 6427 5860 inquiry@houserep-tokyo.com

 $\label{eq:Transaction Type: Intermediate} Transaction Type: Intermediate \\ Agent Fee: 1 month + tax$ 