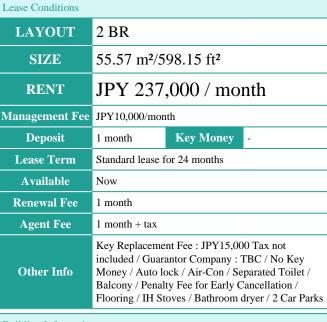

FOR RENT Property ID No. :155486 HOUSEREP TOKYO INC. Website : www.houserep-tokyo.com

Property Name

RIVER CITY 21 EAST TOWERS II

Unit No. TYPE

312 Apt.

Access

 $Tsukishima\ station\ on\ Yurakucho\ Line\ (8\ min)\\ Hacchoubori\ station\ on\ JR\ Keiyo\ Line\ (12\ min)$ 

Address 2-1-2, Tsukuda, Chuo-Ku, Tokyo

Website: www.houserep-tokyo.com

Remarks

 $Renters\ Insuarance: Required\ /\ Parking: 3\ months\ deposit$