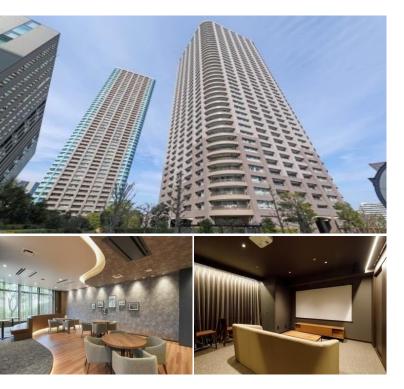

## Tower Residence near Sumida River / Tokyo Bay

| Building Information |                                                                                                                        |                          |     |
|----------------------|------------------------------------------------------------------------------------------------------------------------|--------------------------|-----|
| Completion           | Aug, 2000                                                                                                              | Earthquake<br>Resistance | New |
| Structure            | RC, 43 floors above and 2 basement floors                                                                              |                          |     |
| Car Parking          | JPY28,800 + tax / month                                                                                                |                          |     |
| Bicycle Parking      | for 1 space ( Included )                                                                                               |                          |     |
| Music<br>Instrument  | -                                                                                                                      | Pet                      | N/A |
| Facilities           | Motorcycle Parking (TBC) / Trunk Room<br>(JPY3,000 + tax / month) / Delivery box / Elevator /<br>Sky lounge / Security |                          |     |