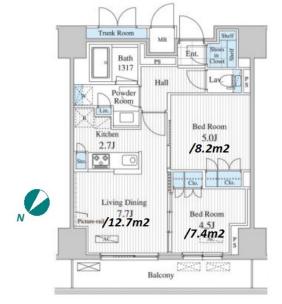

Transaction Type: Intermediate Agent Fee: 1 month + tax

Website: www.houserep-tokyo.com

Remarks

Renters Insuarance: Required

| Lease Conditions      |                                                                                                                                                                                                     |
|-----------------------|-----------------------------------------------------------------------------------------------------------------------------------------------------------------------------------------------------|
| LAYOUT                | 2 BR                                                                                                                                                                                                |
| SIZE                  | 50.58 m <sup>2</sup> /544.43 ft <sup>2</sup>                                                                                                                                                        |
| RENT                  | JPY 194,000 / month                                                                                                                                                                                 |
| <b>Management Fee</b> | -                                                                                                                                                                                                   |
| Deposit               | 2 months Key Money 1 month                                                                                                                                                                          |
| Lease Term            | Standard lease for 24 months                                                                                                                                                                        |
| Available             | Mid, Aug, 2024                                                                                                                                                                                      |
| Renewal Fee           | 1 month                                                                                                                                                                                             |
| Agent Fee             | 1 month + tax                                                                                                                                                                                       |
| Other Info            | Key Replacement Fee : JPY20,000 Tax not included / Guarantor Company : TBC / Auto lock / Air-Con / Separated Toilet / Balcony / Musical Instrument Negotiable / CS/CATV / Flooring / Bathroom dryer |
| Building Information  | n                                                                                                                                                                                                   |
| Completion            | Jan, 2015 Earthquake Resistance New                                                                                                                                                                 |
| Structure             | RC, 10 floors above                                                                                                                                                                                 |
| Car Parking           | JPY30,000 + tax / month                                                                                                                                                                             |
| Bicycle Parking       | for 1 space ( Included )                                                                                                                                                                            |
| Music<br>Instrument   | Negotiable Pet -                                                                                                                                                                                    |
| Facilities            | Motorcycle Parking (TBC) / Near Large Parks /<br>Janitor / Delivery box / Elevator                                                                                                                  |