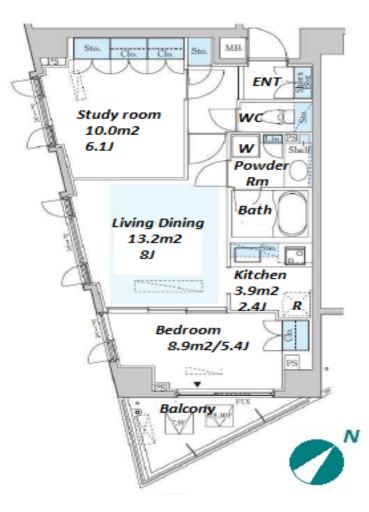

Transaction Type: Intermediate Agent Fee: 1 month + tax

Website: www.houserep-tokyo.com

| Lease Conditions      |                                                                                                                                                                                                                                                       |                          |     |
|-----------------------|-------------------------------------------------------------------------------------------------------------------------------------------------------------------------------------------------------------------------------------------------------|--------------------------|-----|
| LAYOUT                | 1 BR+S                                                                                                                                                                                                                                                |                          |     |
| SIZE                  | 51.78 m <sup>2</sup> /557.35 ft <sup>2</sup>                                                                                                                                                                                                          |                          |     |
| RENT                  | JPY 265,000 / month                                                                                                                                                                                                                                   |                          |     |
| <b>Management Fee</b> | JPY15,000/month                                                                                                                                                                                                                                       |                          |     |
| Deposit               | 2 months                                                                                                                                                                                                                                              | Key Money                | -   |
| Lease Term            | Standard lease for 24 months                                                                                                                                                                                                                          |                          |     |
| Available             | End, Jul, 2024                                                                                                                                                                                                                                        |                          |     |
| Renewal Fee           | 1 month                                                                                                                                                                                                                                               |                          |     |
| Agent Fee             | 1 month + tax                                                                                                                                                                                                                                         |                          |     |
| Other Info            | Key Replacement Fee: JPY20,000 Tax not included / Guarantor Company: TBC / No Key Money / Auto lock / Air-Con / Separated Toilet / Balcony / Internet (Extra Charge) / Penalty Fee for Early Cancellation / Flooring / Floor Heating / Bathroom dryer |                          |     |
| Building Information  |                                                                                                                                                                                                                                                       |                          |     |
| Completion            | Aug, 2002                                                                                                                                                                                                                                             | Earthquake<br>Resistance | New |
| Structure             | SRC, 14 floors above and 1 basement floors                                                                                                                                                                                                            |                          |     |
| Car Parking           | TBC                                                                                                                                                                                                                                                   |                          |     |
| Bicycle Parking       | for 1 space JPY500 + tax / month                                                                                                                                                                                                                      |                          |     |
| Music<br>Instrument   | -                                                                                                                                                                                                                                                     | Pet                      | N/A |
| Facilities            | Trunk Room (JPY5,000 ~ 10,000 + tax / month) /<br>Within 20 min walk to Roppongi / Near Large<br>Parks / Delivery box / Elevator / Close to Station                                                                                                   |                          |     |