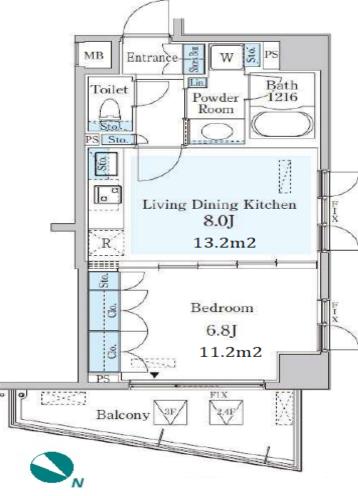

| Lease Conditions      |                                                                                                                                                                                                                                                   |                          |     |
|-----------------------|---------------------------------------------------------------------------------------------------------------------------------------------------------------------------------------------------------------------------------------------------|--------------------------|-----|
| LAYOUT                | 1 BR                                                                                                                                                                                                                                              |                          |     |
| SIZE                  | 37.35 m <sup>2</sup> /402.03 ft <sup>2</sup>                                                                                                                                                                                                      |                          |     |
| RENT                  | JPY 186,000 / month                                                                                                                                                                                                                               |                          |     |
| <b>Management Fee</b> | JPY15,000/month                                                                                                                                                                                                                                   |                          |     |
| Deposit               | 2 months                                                                                                                                                                                                                                          | Key Money                | -   |
| Lease Term            | Standard lease for 24 months                                                                                                                                                                                                                      |                          |     |
| Available             | Now                                                                                                                                                                                                                                               |                          |     |
| Renewal Fee           | 1 month                                                                                                                                                                                                                                           |                          |     |
| Agent Fee             | 1 month + tax                                                                                                                                                                                                                                     |                          |     |
| Other Info            | Key Replacement Fee : JPY20,000 Tax included /<br>Guarantor Company : TBC / No Key Money / Free<br>rent / Auto lock / Air-Con / Separated Toilet /<br>Balcony / Penalty Fee for Early Cancellation /<br>Flooring / Floor Heating / Bathroom dryer |                          |     |
| Building Information  |                                                                                                                                                                                                                                                   |                          |     |
| Completion            | Aug, 2002                                                                                                                                                                                                                                         | Earthquake<br>Resistance | New |
| Structure             | SRC, 14 floors above and 1 basement floors                                                                                                                                                                                                        |                          |     |
| Car Parking           | TBC                                                                                                                                                                                                                                               |                          |     |
| Bicycle Parking       | for 1 space JPY500 + tax / month                                                                                                                                                                                                                  |                          |     |
| Music<br>Instrument   | -                                                                                                                                                                                                                                                 | Pet                      | N/A |
|                       |                                                                                                                                                                                                                                                   |                          |     |