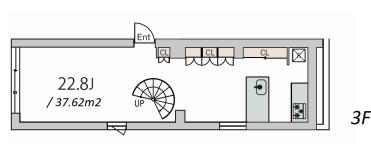

Website : www.houserep-tokyo.com

|    | Lease Conditions                                                                              |                                                                                                                                                                                                                             |                          |         |  |  |  |  |
|----|-----------------------------------------------------------------------------------------------|-----------------------------------------------------------------------------------------------------------------------------------------------------------------------------------------------------------------------------|--------------------------|---------|--|--|--|--|
|    | LAYOUT                                                                                        | 2 BR                                                                                                                                                                                                                        |                          |         |  |  |  |  |
|    | SIZE                                                                                          | 94.21 m <sup>2</sup> /1014.06 ft <sup>2</sup>                                                                                                                                                                               |                          |         |  |  |  |  |
|    | RENT                                                                                          | JPY 670,000 / month                                                                                                                                                                                                         |                          |         |  |  |  |  |
|    | Management Fee                                                                                | JPY20,000/month                                                                                                                                                                                                             |                          |         |  |  |  |  |
|    | Deposit                                                                                       | 1 month                                                                                                                                                                                                                     | Key Money                | -       |  |  |  |  |
| 3F | Lease Term                                                                                    | Standard lease for 24 months                                                                                                                                                                                                |                          |         |  |  |  |  |
| SF | Available                                                                                     | Negotiable                                                                                                                                                                                                                  |                          |         |  |  |  |  |
|    | Renewal Fee                                                                                   | 1 month                                                                                                                                                                                                                     |                          |         |  |  |  |  |
|    | Agent Fee                                                                                     | 1 month + tax                                                                                                                                                                                                               |                          |         |  |  |  |  |
| 45 | Other Info                                                                                    | Key Replacement Fee : JPY20,000 Tax not<br>included / Guarantor Company : TBC / No Key<br>Money / Auto lock / Air-Con / Separated Toilet /<br>Balcony / Roof Balcony / CS/CATV / Flooring /<br>Bathroom dryer / Corner Unit |                          |         |  |  |  |  |
| 4F | Building Information                                                                          |                                                                                                                                                                                                                             |                          |         |  |  |  |  |
|    | Completion                                                                                    | May, 2022                                                                                                                                                                                                                   | Earthquake<br>Resistance | New     |  |  |  |  |
|    | Structure                                                                                     | RC, 5 floors above and 1 basement floors                                                                                                                                                                                    |                          |         |  |  |  |  |
|    | Car Parking                                                                                   | JPY66,000/ month                                                                                                                                                                                                            |                          |         |  |  |  |  |
|    | Bicycle Parking                                                                               | -                                                                                                                                                                                                                           |                          |         |  |  |  |  |
| 5F | Music<br>Instrument                                                                           | -                                                                                                                                                                                                                           | Pet                      | Allowed |  |  |  |  |
|    | Facilities   Delivery box / Elevator / 24h Garbage Drop-off / Low-rise / Newly-built (~7 y/o) |                                                                                                                                                                                                                             |                          |         |  |  |  |  |
|    | Remarks                                                                                       |                                                                                                                                                                                                                             |                          |         |  |  |  |  |
|    |                                                                                               |                                                                                                                                                                                                                             |                          |         |  |  |  |  |