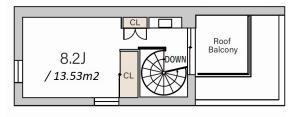

Website : www.houserep-tokyo.com

|    | Lease Conditions                                                                              |                                                                                                                                                                                                                             |                          |         |  |  |  |  |
|----|-----------------------------------------------------------------------------------------------|-----------------------------------------------------------------------------------------------------------------------------------------------------------------------------------------------------------------------------|--------------------------|---------|--|--|--|--|
|    | LAYOUT                                                                                        | 2 BR                                                                                                                                                                                                                        |                          |         |  |  |  |  |
|    | SIZE                                                                                          | 94.21 m <sup>2</sup> /1014.06 ft <sup>2</sup>                                                                                                                                                                               |                          |         |  |  |  |  |
|    | RENT                                                                                          | JPY 670,000 / month                                                                                                                                                                                                         |                          |         |  |  |  |  |
|    | Management Fee                                                                                | JPY20,000/month                                                                                                                                                                                                             |                          |         |  |  |  |  |
|    | Deposit                                                                                       | 1 month                                                                                                                                                                                                                     | Key Money                | -       |  |  |  |  |
| 3F | Lease Term                                                                                    | Standard lease for 24 months                                                                                                                                                                                                |                          |         |  |  |  |  |
| SF | Available                                                                                     | Negotiable                                                                                                                                                                                                                  |                          |         |  |  |  |  |
|    | Renewal Fee                                                                                   | 1 month                                                                                                                                                                                                                     |                          |         |  |  |  |  |
|    | Agent Fee                                                                                     | 1 month + tax                                                                                                                                                                                                               |                          |         |  |  |  |  |
| 45 | Other Info                                                                                    | Key Replacement Fee : JPY20,000 Tax not<br>included / Guarantor Company : TBC / No Key<br>Money / Auto lock / Air-Con / Separated Toilet /<br>Balcony / Roof Balcony / CS/CATV / Flooring /<br>Bathroom dryer / Corner Unit |                          |         |  |  |  |  |
| 4F | Building Information                                                                          |                                                                                                                                                                                                                             |                          |         |  |  |  |  |
|    | Completion                                                                                    | May, 2022                                                                                                                                                                                                                   | Earthquake<br>Resistance | New     |  |  |  |  |
|    | Structure                                                                                     | RC, 5 floors above and 1 basement floors                                                                                                                                                                                    |                          |         |  |  |  |  |
|    | Car Parking                                                                                   | JPY66,000/ month                                                                                                                                                                                                            |                          |         |  |  |  |  |
|    | Bicycle Parking                                                                               | -                                                                                                                                                                                                                           |                          |         |  |  |  |  |
| 5F | Music<br>Instrument                                                                           | -                                                                                                                                                                                                                           | Pet                      | Allowed |  |  |  |  |
|    | Facilities   Delivery box / Elevator / 24h Garbage Drop-off / Low-rise / Newly-built (~7 y/o) |                                                                                                                                                                                                                             |                          |         |  |  |  |  |
|    | Remarks                                                                                       |                                                                                                                                                                                                                             |                          |         |  |  |  |  |
|    |                                                                                               |                                                                                                                                                                                                                             |                          |         |  |  |  |  |