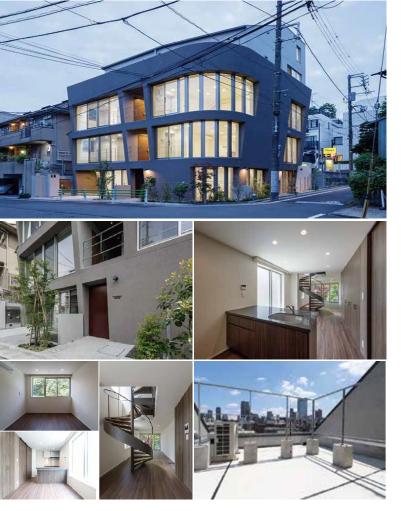

|                  | FOR RENT Property ID No. :155457      |  |          |      |        | HOUSEREP TOKYO INC. Website : www.houserep-tokyo.com                                       |  |  |
|------------------|---------------------------------------|--|----------|------|--------|--------------------------------------------------------------------------------------------|--|--|
| Property<br>Name | GRAND STORY NISHI AZABU               |  | Unit No. | ТҮРЕ |        | Omotesanndou Station on Ginza Line (7 min)<br>Omotesanndou Station on Chiyoda Line (7 min) |  |  |
|                  |                                       |  | 303      | Apt. | Access |                                                                                            |  |  |
| Address          | 2-20-11, Nishiazabu, Minato-Ku, Tokyo |  |          |      |        | Omotesanndou Station on Hanzomon Line (7 min)                                              |  |  |
|                  |                                       |  |          |      |        |                                                                                            |  |  |

Stylish Low Rise Apt. in Nishi Azabu near Nezu Museum & "Omotesando" stn.

\*The actual Layout & Size may differ slightly from this floor plans & pictures.

Transaction Type : Intermediate Agent Fee : 1 month + tax