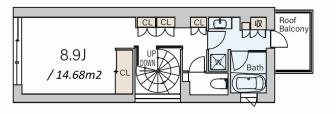

Website : www.houserep-tokyo.com

|    | Lease Conditions                                                                              |                                                                                                                                                                                                                             |                          |         |  |  |  |  |
|----|-----------------------------------------------------------------------------------------------|-----------------------------------------------------------------------------------------------------------------------------------------------------------------------------------------------------------------------------|--------------------------|---------|--|--|--|--|
|    | LAYOUT                                                                                        | 2 BR                                                                                                                                                                                                                        |                          |         |  |  |  |  |
|    | SIZE                                                                                          | 94.21 m <sup>2</sup> /1014.06 ft <sup>2</sup>                                                                                                                                                                               |                          |         |  |  |  |  |
|    | RENT                                                                                          | JPY 670,000 / month                                                                                                                                                                                                         |                          |         |  |  |  |  |
|    | Management Fee                                                                                | JPY20,000/month                                                                                                                                                                                                             |                          |         |  |  |  |  |
|    | Deposit                                                                                       | 1 month                                                                                                                                                                                                                     | Key Money                | -       |  |  |  |  |
| 3F | Lease Term                                                                                    | Standard lease for 24 months                                                                                                                                                                                                |                          |         |  |  |  |  |
| SF | Available                                                                                     | Negotiable                                                                                                                                                                                                                  |                          |         |  |  |  |  |
|    | Renewal Fee                                                                                   | 1 month                                                                                                                                                                                                                     |                          |         |  |  |  |  |
|    | Agent Fee                                                                                     | 1 month + tax                                                                                                                                                                                                               |                          |         |  |  |  |  |
| 45 | Other Info                                                                                    | Key Replacement Fee : JPY20,000 Tax not<br>included / Guarantor Company : TBC / No Key<br>Money / Auto lock / Air-Con / Separated Toilet /<br>Balcony / Roof Balcony / CS/CATV / Flooring /<br>Bathroom dryer / Corner Unit |                          |         |  |  |  |  |
| 4F | Building Information                                                                          |                                                                                                                                                                                                                             |                          |         |  |  |  |  |
|    | Completion                                                                                    | May, 2022                                                                                                                                                                                                                   | Earthquake<br>Resistance | New     |  |  |  |  |
|    | Structure                                                                                     | RC, 5 floors above and 1 basement floors                                                                                                                                                                                    |                          |         |  |  |  |  |
|    | Car Parking                                                                                   | JPY66,000/ month                                                                                                                                                                                                            |                          |         |  |  |  |  |
|    | Bicycle Parking                                                                               | -                                                                                                                                                                                                                           |                          |         |  |  |  |  |
| 5F | Music<br>Instrument                                                                           | -                                                                                                                                                                                                                           | Pet                      | Allowed |  |  |  |  |
|    | Facilities   Delivery box / Elevator / 24h Garbage Drop-off / Low-rise / Newly-built (~7 y/o) |                                                                                                                                                                                                                             |                          |         |  |  |  |  |
|    | Remarks                                                                                       |                                                                                                                                                                                                                             |                          |         |  |  |  |  |
|    |                                                                                               |                                                                                                                                                                                                                             |                          |         |  |  |  |  |