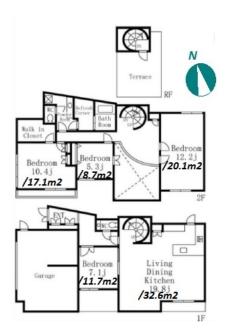

Transaction Type : Intermediate Agent Fee : 1 month + tax

Website : www.houserep-tokyo.com

| Lease Conditions     |                                                                                                                                                         |                          |            |  |  |  |  |
|----------------------|---------------------------------------------------------------------------------------------------------------------------------------------------------|--------------------------|------------|--|--|--|--|
| LAYOUT               | 4 BR                                                                                                                                                    |                          |            |  |  |  |  |
| SIZE                 | 165.76 m²/1784.22 ft²                                                                                                                                   |                          |            |  |  |  |  |
| RENT                 | JPY 990,000 / month                                                                                                                                     |                          |            |  |  |  |  |
| Management Fee       | -                                                                                                                                                       |                          |            |  |  |  |  |
| Deposit              | 1 month                                                                                                                                                 | Key Money                | -          |  |  |  |  |
| Lease Term           | Fixed term lease for 60 months                                                                                                                          |                          |            |  |  |  |  |
| Available            | Negotiable                                                                                                                                              |                          |            |  |  |  |  |
| Renewal Fee          | -                                                                                                                                                       |                          |            |  |  |  |  |
| Agent Fee            | 1 month + tax                                                                                                                                           |                          |            |  |  |  |  |
| Other Info           | Air-Con / Separated Toilet / Balcony / Penalty Fee<br>for Early Cancellation / Roof Balcony / Flooring /<br>Floor Heating / IH Stoves / WIC / 2 Toilets |                          |            |  |  |  |  |
| Building Information |                                                                                                                                                         |                          |            |  |  |  |  |
| Completion           | Nov, 2000                                                                                                                                               | Earthquake<br>Resistance | New        |  |  |  |  |
| Structure            | Wooden, 2 floors above                                                                                                                                  |                          |            |  |  |  |  |
| Car Parking          | for 1 space (Included)                                                                                                                                  |                          |            |  |  |  |  |
| Bicycle Parking      | -                                                                                                                                                       |                          |            |  |  |  |  |
| Music<br>Instrument  | -                                                                                                                                                       | Pet                      | Negotiable |  |  |  |  |
| Facilities           | House / Within 20 min walk to Roppongi                                                                                                                  |                          |            |  |  |  |  |
| Remarks              |                                                                                                                                                         |                          |            |  |  |  |  |
| 1                    |                                                                                                                                                         |                          |            |  |  |  |  |