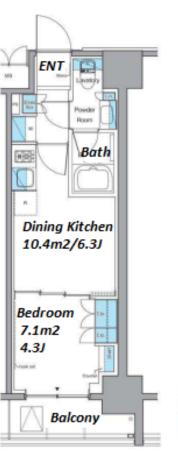

 $\label{eq:Transaction} Type: Intermediate \\ Agent Fee: 1 month + tax$ 

Website: www.houserep-tokyo.com

| Lease Conditions      |                                                                                                                                                                                                                       |                          |         |
|-----------------------|-----------------------------------------------------------------------------------------------------------------------------------------------------------------------------------------------------------------------|--------------------------|---------|
| LAYOUT                | 1 BR                                                                                                                                                                                                                  |                          |         |
| SIZE                  | 26.7 m <sup>2</sup> /287.39 ft <sup>2</sup>                                                                                                                                                                           |                          |         |
| RENT                  | JPY 140,000 / month                                                                                                                                                                                                   |                          |         |
| <b>Management Fee</b> | JPY15,000/month                                                                                                                                                                                                       |                          |         |
| Deposit               | 2 months                                                                                                                                                                                                              | Key Money                | 1 month |
| Lease Term            | Standard lease for 24 months                                                                                                                                                                                          |                          |         |
| Available             | End, Sep, 2024                                                                                                                                                                                                        |                          |         |
| Renewal Fee           | 1 month                                                                                                                                                                                                               |                          |         |
| Agent Fee             | 1 month + tax                                                                                                                                                                                                         |                          |         |
| Other Info            | Key Replacement Fee: JPY20,000 Tax not included / Guarantor Company: TBC / Auto lock / Air-Con / Separated Toilet / Balcony / Internet Included / Musical Instrument Negotiable / CS/CATV / Flooring / Bathroom dryer |                          |         |
| Building Information  |                                                                                                                                                                                                                       |                          |         |
| Completion            | Sep, 2022                                                                                                                                                                                                             | Earthquake<br>Resistance | New     |
| Structure             | RC, 15 floors above                                                                                                                                                                                                   |                          |         |
| Car Parking           | extra charge                                                                                                                                                                                                          |                          |         |
| Bicycle Parking       | for 1 space ( Included )                                                                                                                                                                                              |                          |         |
| Music<br>Instrument   | Negotiable                                                                                                                                                                                                            | Pet                      | Allowed |
| Facilities            | Motorcycle Parking (TBC) / Delivery box / Elevator / Security / Close to Station / 24h Garbage Drop-off / Newly-built (~1 y/o)                                                                                        |                          |         |