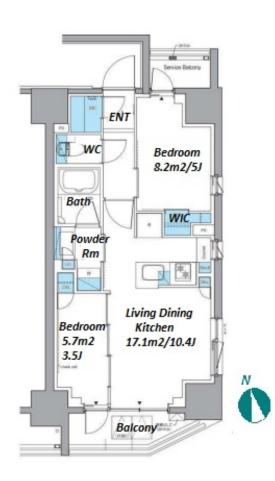

Transaction Type: Intermediate Agent Fee: 1 month + tax

Website: www.houserep-tokyo.com

| Lease Conditions      |                                                                                                                                                                                                                             |                          |         |
|-----------------------|-----------------------------------------------------------------------------------------------------------------------------------------------------------------------------------------------------------------------------|--------------------------|---------|
| LAYOUT                | 2 BR                                                                                                                                                                                                                        |                          |         |
| SIZE                  | 43.68 m <sup>2</sup> /470.16 ft <sup>2</sup>                                                                                                                                                                                |                          |         |
| RENT                  | JPY 210,000 / month                                                                                                                                                                                                         |                          |         |
| <b>Management Fee</b> | JPY20,000/month                                                                                                                                                                                                             |                          |         |
| Deposit               | 2 months                                                                                                                                                                                                                    | Key Money                | 1 month |
| Lease Term            | Standard lease for 24 months                                                                                                                                                                                                |                          |         |
| Available             | Mid, Sep, 2024                                                                                                                                                                                                              |                          |         |
| Renewal Fee           | 1 month                                                                                                                                                                                                                     |                          |         |
| Agent Fee             | 1 month + tax                                                                                                                                                                                                               |                          |         |
| Other Info            | Key Replacement Fee: JPY20,000 Tax not included / Guarantor Company: TBC / Auto lock / Air-Con / Separated Toilet / Balcony / Internet Included / Musical Instrument Negotiable / CS/CATV / Flooring / Bathroom dryer / WIC |                          |         |
| Building Information  |                                                                                                                                                                                                                             |                          |         |
| Completion            | Sep, 2022                                                                                                                                                                                                                   | Earthquake<br>Resistance | New     |
| Structure             | RC, 15 floors above                                                                                                                                                                                                         |                          |         |
| Car Parking           | extra charge                                                                                                                                                                                                                |                          |         |
| Bicycle Parking       | for 1 space ( Included )                                                                                                                                                                                                    |                          |         |
| Music<br>Instrument   | Negotiable                                                                                                                                                                                                                  | Pet                      | Allowed |
|                       |                                                                                                                                                                                                                             |                          |         |