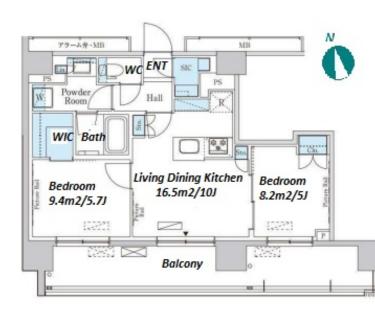

Bicycle Parking for 1 space (Included)

Negotiable

2 BR

2 months

Management Fee JPY15,000/month

51.73 m<sup>2</sup>/556.81 ft<sup>2</sup>

Standard lease for 24 months

JPY 286,000 / month

**Key Money** 

LAYOUT

SIZE

RENT

Deposit

Lease Term

Music

Instrument