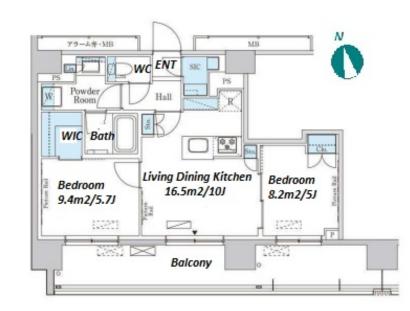

Mid-rise Apt. in Ueno, Easy access to Akihabara / Ginza

Lease Conditions 2 BR **LAYOUT** 51.73 m<sup>2</sup>/556.81 ft<sup>2</sup> SIZE JPY 265,000 / month RENT Management Fee JPY15,000/month **Key Money Deposit** 2 months Standard lease for 24 months **Lease Term** Available Early, Jul, 2024 Renewal Fee 1 month 1 month + tax**Agent Fee** Key Replacement Fee: JPY15,000 Tax not included / Guarantor Company: TBC / No Key Money / Auto lock Other Info / Air-Con / Separated Toilet / Balcony / Penalty Fee for Early Cancellation / Musical Instrument Negotiable / CS/CATV / Flooring / Bathroom dryer / WIC **Building Information** 

 Bicycle Parking
 for 1 space ( Included )

 Music Instrument
 Negotiable
 Pet

 Facilities
 Motorcycle Parking (TBC) / Delivery box / Elevator / Newly-built (~1 y/o)

Dec, 1969

Earthquake

Resistance

New

\*The actual Layout & Size may differ slightly from this floor plans & pictures.