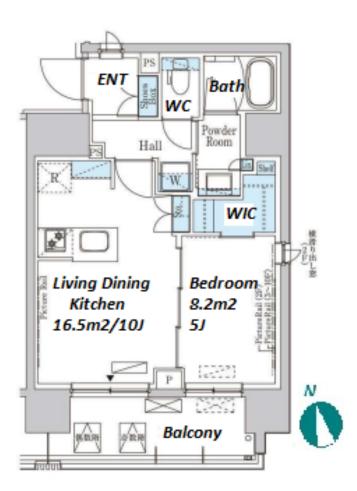

Mid-rise Apt. in Ueno, Easy access to Akihabara / Ginza

\*The actual Layout & Size may differ slightly from this floor plans & pictures.

HouseRep Tokyo Inc. ハウスレップトーキョー株式会社 #301, 1-4-15, Hiroo, Shibuya-ku, Tokyo 150-0012, Japan

inquiry@houserep-tokyo.com

+81 (0)3 6427 5860

 $\label{eq:Transaction} Transaction \ Type: Intermediate \\ Agent \ Fee: 1 \ month + tax$ 

Website: www.houserep-tokyo.com

| Lease Conditions     |                                                                                                                                                                                                                                                                         |                          |     |  |
|----------------------|-------------------------------------------------------------------------------------------------------------------------------------------------------------------------------------------------------------------------------------------------------------------------|--------------------------|-----|--|
| LAYOUT               | 1 BR                                                                                                                                                                                                                                                                    |                          |     |  |
| SIZE                 | 40.76 m <sup>2</sup> /438.73 ft <sup>2</sup>                                                                                                                                                                                                                            |                          |     |  |
| RENT                 | JPY 199,000 / month                                                                                                                                                                                                                                                     |                          |     |  |
| Management Fee       | JPY15,000/month                                                                                                                                                                                                                                                         |                          |     |  |
| Deposit              | 2 months                                                                                                                                                                                                                                                                | Key Money                | -   |  |
| Lease Term           | Standard lease for 24 months                                                                                                                                                                                                                                            |                          |     |  |
| Available            | Now                                                                                                                                                                                                                                                                     |                          |     |  |
| Renewal Fee          | 1 month                                                                                                                                                                                                                                                                 |                          |     |  |
| Agent Fee            | 1 month + tax                                                                                                                                                                                                                                                           |                          |     |  |
| Other Info           | Key Replacement Fee: JPY15,000 Tax not included / Guarantor Company: TBC / No Key Money / Free rent / Auto lock / Air-Con / Separated Toilet / Balcony / Penalty Fee for Early Cancellation / Musical Instrument Negotiable / CS/CATV / Flooring / Bathroom dryer / WIC |                          |     |  |
| Building Information |                                                                                                                                                                                                                                                                         |                          |     |  |
| Completion           | Dec, 1969                                                                                                                                                                                                                                                               | Earthquake<br>Resistance | New |  |
| G                    |                                                                                                                                                                                                                                                                         |                          |     |  |