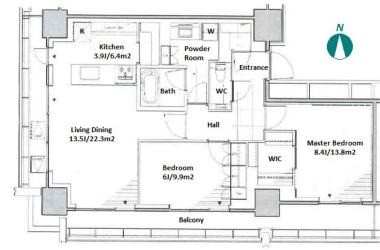

#301, 1-4-15, Hiroo, Shibuya-ku, Tokyo 150-0012, Japan +81 (0)3 6427 5860 inquiry@houserep-tokyo.com

Transaction Type: Intermediate Agent Fee: 1 month + tax

Website: www.houserep-tokyo.com

| Lease Conditions      |                                                                                                                                                                                               |                  |   |
|-----------------------|-----------------------------------------------------------------------------------------------------------------------------------------------------------------------------------------------|------------------|---|
| LAYOUT                | 2 BR                                                                                                                                                                                          |                  |   |
| SIZE                  | 79.93 m <sup>2</sup> /860.35 ft <sup>2</sup>                                                                                                                                                  |                  |   |
| RENT                  | JPY 610,000 / month                                                                                                                                                                           |                  |   |
| <b>Management Fee</b> | -                                                                                                                                                                                             |                  |   |
| Deposit               | 4 months                                                                                                                                                                                      | <b>Key Money</b> | - |
| Lease Term            | Fixed term lease for 24 months                                                                                                                                                                |                  |   |
| Available             | Now                                                                                                                                                                                           |                  |   |
| Renewal Fee           | -                                                                                                                                                                                             |                  |   |
| Agent Fee             | 1 month + tax                                                                                                                                                                                 |                  |   |
| Other Info            | Guarantor Company: TBC / Auto lock / Air-Con /<br>Separated Toilet / Balcony / Internet Included /<br>CS/CATV / Flooring / Floor Heating / Dishwasher /<br>Bathroom dryer / WIC / Corner Unit |                  |   |