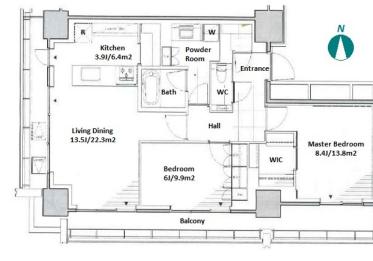

#301, 1-4-15, Hiroo, Shibuya-ku, Tokyo 150-0012, Japan +81 (0)3 6427 5860 inquiry@houserep-tokyo.com

Transaction Type: Intermediate Agent Fee: 1 month + tax

Website: www.houserep-tokyo.com

| Lease Conditions      |                                                                                                                                                                                               |                  |   |
|-----------------------|-----------------------------------------------------------------------------------------------------------------------------------------------------------------------------------------------|------------------|---|
| LAYOUT                | 2 BR                                                                                                                                                                                          |                  |   |
| SIZE                  | 79.93 m <sup>2</sup> /860.35 ft <sup>2</sup>                                                                                                                                                  |                  |   |
| RENT                  | JPY 610,000 / month                                                                                                                                                                           |                  |   |
| <b>Management Fee</b> | -                                                                                                                                                                                             |                  |   |
| Deposit               | 4 months                                                                                                                                                                                      | <b>Key Money</b> | - |
| Lease Term            | Fixed term lease for 24 months                                                                                                                                                                |                  |   |
| Available             | Now                                                                                                                                                                                           |                  |   |
| Renewal Fee           | -                                                                                                                                                                                             |                  |   |
| Agent Fee             | 1 month + tax                                                                                                                                                                                 |                  |   |
| Other Info            | Guarantor Company: TBC / Auto lock / Air-Con /<br>Separated Toilet / Balcony / Internet Included /<br>CS/CATV / Flooring / Floor Heating / Dishwasher /<br>Bathroom dryer / WIC / Corner Unit |                  |   |