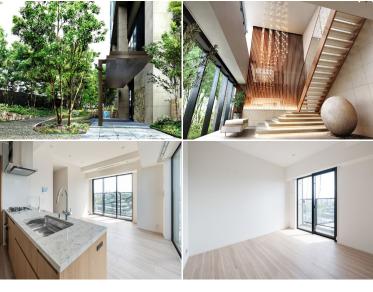

#301, 1-4-15, Hiroo, Shibuya-ku, Tokyo 150-0012, Japan +81 (0)3 6427 5860 inquiry@houserep-tokyo.com

Transaction Type: Intermediate Agent Fee: 1 month + tax

Website: www.houserep-tokyo.com

| Lease Conditions      |                                                                                                                                                                                               |                  |   |
|-----------------------|-----------------------------------------------------------------------------------------------------------------------------------------------------------------------------------------------|------------------|---|
| LAYOUT                | 2 BR                                                                                                                                                                                          |                  |   |
| SIZE                  | 79.93 m <sup>2</sup> /860.35 ft <sup>2</sup>                                                                                                                                                  |                  |   |
| RENT                  | JPY 610,000 / month                                                                                                                                                                           |                  |   |
| <b>Management Fee</b> | -                                                                                                                                                                                             |                  |   |
| Deposit               | 4 months                                                                                                                                                                                      | <b>Key Money</b> | - |
| Lease Term            | Fixed term lease for 24 months                                                                                                                                                                |                  |   |
| Available             | Now                                                                                                                                                                                           |                  |   |
| Renewal Fee           | -                                                                                                                                                                                             |                  |   |
| Agent Fee             | 1 month + tax                                                                                                                                                                                 |                  |   |
| Other Info            | Guarantor Company: TBC / Auto lock / Air-Con /<br>Separated Toilet / Balcony / Internet Included /<br>CS/CATV / Flooring / Floor Heating / Dishwasher /<br>Bathroom dryer / WIC / Corner Unit |                  |   |

| 201 000010          |                                                                                                                                                                                                                                                               |     |            |  |
|---------------------|---------------------------------------------------------------------------------------------------------------------------------------------------------------------------------------------------------------------------------------------------------------|-----|------------|--|
| Car Parking         | TBC                                                                                                                                                                                                                                                           |     |            |  |
| Bicycle Parking     | JPY300 ~ 1,000/ month                                                                                                                                                                                                                                         |     |            |  |
| Music<br>Instrument | -                                                                                                                                                                                                                                                             | Pet | Negotiable |  |
| Facilities          | Motorcycle Parking (JPY10,000 + tax / month) / Gym ((Included )) / Within 20 min walk to Roppongi / Near Large Parks / Concierge / Delivery box / Elevator / Sky lounge / Security / 24h Garbage Drop-off / Fitness / Gym / High-rise / Newly-built (-1, 1/0) |     |            |  |