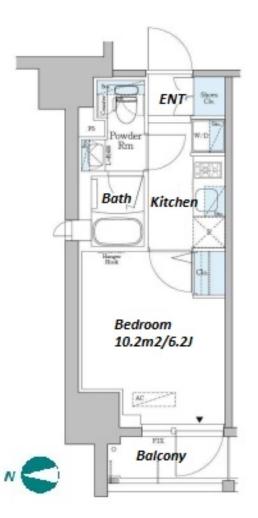

, , , , ,

Transaction Type : Intermediate Agent Fee : 1 month + tax

Website : www.houserep-tokyo.com

| Lease Conditions     |                                                                                                                                                                                                                                                     |                          |     |  |  |  |  |
|----------------------|-----------------------------------------------------------------------------------------------------------------------------------------------------------------------------------------------------------------------------------------------------|--------------------------|-----|--|--|--|--|
| LAYOUT               | Studio                                                                                                                                                                                                                                              |                          |     |  |  |  |  |
| SIZE                 | 21 m²/226.04 ft²                                                                                                                                                                                                                                    |                          |     |  |  |  |  |
| RENT                 | JPY 103,000 / month                                                                                                                                                                                                                                 |                          |     |  |  |  |  |
| Management Fee       | JPY10,000/month                                                                                                                                                                                                                                     |                          |     |  |  |  |  |
| Deposit              | 2 months                                                                                                                                                                                                                                            | Key Money                | -   |  |  |  |  |
| Lease Term           | Standard lease for 24 months                                                                                                                                                                                                                        |                          |     |  |  |  |  |
| Available            | Now                                                                                                                                                                                                                                                 |                          |     |  |  |  |  |
| Renewal Fee          | 1 month                                                                                                                                                                                                                                             |                          |     |  |  |  |  |
| Agent Fee            | 1 month + tax                                                                                                                                                                                                                                       |                          |     |  |  |  |  |
| Other Info           | Key Replacement Fee : JPY20,000 Tax not<br>included / Guarantor Company : TBC / No Key<br>Money / Auto lock / Air-Con / Separated Toilet /<br>Balcony / Internet (Extra Charge) / Penalty Fee for<br>Early Cancellation / Flooring / Bathroom dryer |                          |     |  |  |  |  |
| Building Information |                                                                                                                                                                                                                                                     |                          |     |  |  |  |  |
| Completion           | Feb, 2019                                                                                                                                                                                                                                           | Earthquake<br>Resistance | New |  |  |  |  |
| Structure            | RC, 15 floors above                                                                                                                                                                                                                                 |                          |     |  |  |  |  |
| Car Parking          | -                                                                                                                                                                                                                                                   |                          |     |  |  |  |  |
| Bicycle Parking      | JPY300 + tax / month                                                                                                                                                                                                                                |                          |     |  |  |  |  |
| Music<br>Instrument  | -                                                                                                                                                                                                                                                   | Pet                      | -   |  |  |  |  |
| Facilities           | Motorcycle Parking (TBC) / Delivery box /<br>Elevator / Security / Close to Station / High-rise                                                                                                                                                     |                          |     |  |  |  |  |
| Remarks              |                                                                                                                                                                                                                                                     |                          |     |  |  |  |  |
|                      |                                                                                                                                                                                                                                                     |                          |     |  |  |  |  |