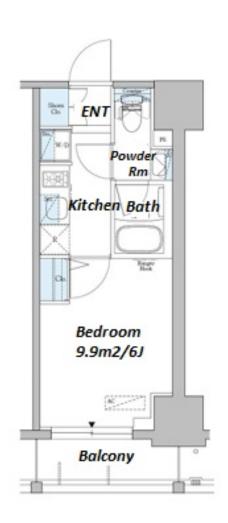

\*The actual Layout & Size may differ slightly from this floor plans & pictures.

#301, 1-4-15, Hiroo, Shibuya-ku, Tokyo 150-0012, Japan +81 (0)3 6427 5860 inquiry@houserep-tokyo.com

Transaction Type: Intermediate Agent Fee: 1 month + tax

Website: www.houserep-tokyo.com

| Turnariote Enic (20 mm) |                                                                                                                                                                                                                                       |                          |     |
|-------------------------|---------------------------------------------------------------------------------------------------------------------------------------------------------------------------------------------------------------------------------------|--------------------------|-----|
| Lease Conditions        |                                                                                                                                                                                                                                       |                          |     |
| LAYOUT                  | Studio                                                                                                                                                                                                                                |                          |     |
| SIZE                    | 20.64 m <sup>2</sup> /222.16 ft <sup>2</sup>                                                                                                                                                                                          |                          |     |
| RENT                    | JPY 102,000 / month                                                                                                                                                                                                                   |                          |     |
| <b>Management Fee</b>   | JPY10,000/month                                                                                                                                                                                                                       |                          |     |
| Deposit                 | 2 months                                                                                                                                                                                                                              | Key Money                | -   |
| Lease Term              | Standard lease for 24 months                                                                                                                                                                                                          |                          |     |
| Available               | End, Jul, 2024                                                                                                                                                                                                                        |                          |     |
| Renewal Fee             | 1 month                                                                                                                                                                                                                               |                          |     |
| Agent Fee               | 1 month + tax                                                                                                                                                                                                                         |                          |     |
| Other Info              | Key Replacement Fee: JPY20,000 Tax not included / Guarantor Company: TBC / No Key Money / Auto lock / Air-Con / Separated Toilet / Balcony / Internet (Extra Charge) / Penalty Fee for Early Cancellation / Flooring / Bathroom dryer |                          |     |
| Building Information    |                                                                                                                                                                                                                                       |                          |     |
| Completion              | Feb, 2019                                                                                                                                                                                                                             | Earthquake<br>Resistance | New |
| Structure               | RC, 15 floors above                                                                                                                                                                                                                   |                          |     |
| Car Parking             | -                                                                                                                                                                                                                                     |                          |     |
| Bicycle Parking         | JPY300 + tax / month                                                                                                                                                                                                                  |                          |     |
| Music                   | _                                                                                                                                                                                                                                     | Pet                      | _   |