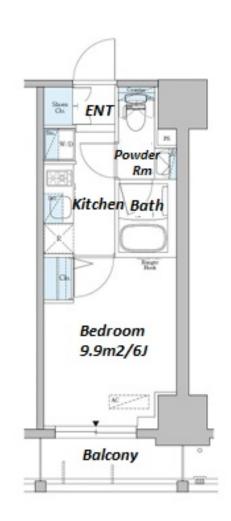

\*The actual Layout & Size may differ slightly from this floor plans & pictures.

#301, 1-4-15, Hiroo, Shibuya-ku, Tokyo 150-0012, Japan +81 (0)3 6427 5860 inquiry@houserep-tokyo.com

Transaction Type: Intermediate Agent Fee: 1 month + tax

Website: www.houserep-tokyo.com

| 1 amanote Line (20 inin) |                                                                                                                                                                                                                                         |                          |     |
|--------------------------|-----------------------------------------------------------------------------------------------------------------------------------------------------------------------------------------------------------------------------------------|--------------------------|-----|
| Lease Conditions         |                                                                                                                                                                                                                                         |                          |     |
| LAYOUT                   | Studio                                                                                                                                                                                                                                  |                          |     |
| SIZE                     | 20.64 m <sup>2</sup> /222.16 ft <sup>2</sup>                                                                                                                                                                                            |                          |     |
| RENT                     | JPY 101,000 / month                                                                                                                                                                                                                     |                          |     |
| Management Fee           | JPY10,000/month                                                                                                                                                                                                                         |                          |     |
| Deposit                  | 2 months                                                                                                                                                                                                                                | Key Money                | -   |
| Lease Term               | Standard lease for 24 months                                                                                                                                                                                                            |                          |     |
| Available                | Now                                                                                                                                                                                                                                     |                          |     |
| Renewal Fee              | 1 month                                                                                                                                                                                                                                 |                          |     |
| Agent Fee                | 1 month + tax                                                                                                                                                                                                                           |                          |     |
| Other Info               | Key Replacement Fee : JPY20,000 Tax not included / Guarantor Company : TBC / No Key Money / Auto lock / Air-Con / Separated Toilet / Balcony / Internet (Extra Charge) / Penalty Fee for Early Cancellation / Flooring / Bathroom dryer |                          |     |
| Building Information     |                                                                                                                                                                                                                                         |                          |     |
| Completion               | Feb, 2019                                                                                                                                                                                                                               | Earthquake<br>Resistance | New |
| Structure                | RC, 15 floors above                                                                                                                                                                                                                     |                          |     |
| Car Parking              | -                                                                                                                                                                                                                                       |                          |     |
| Bicycle Parking          | JPY300 + tax / month                                                                                                                                                                                                                    |                          |     |
| Music<br>Instrument      | -                                                                                                                                                                                                                                       | Pet                      | -   |