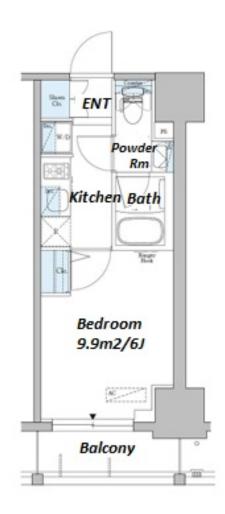

\*The actual Layout & Size may differ slightly from this floor plans & pictures.

Transaction Type: Intermediate Agent Fee: 1 month + tax

Website: www.houserep-tokyo.com

| Lease Conditions      |                                                                                                                                                                                                                                         |
|-----------------------|-----------------------------------------------------------------------------------------------------------------------------------------------------------------------------------------------------------------------------------------|
| LAYOUT                | Studio                                                                                                                                                                                                                                  |
| SIZE                  | 20.64 m²/222.16 ft²                                                                                                                                                                                                                     |
| RENT                  | JPY 98,000 / month                                                                                                                                                                                                                      |
| <b>Management Fee</b> | JPY10,000/month                                                                                                                                                                                                                         |
| Deposit               | 2 months Key Money -                                                                                                                                                                                                                    |
| Lease Term            | Standard lease for 24 months                                                                                                                                                                                                            |
| Available             | End, Aug, 2024                                                                                                                                                                                                                          |
| Renewal Fee           | 1 month                                                                                                                                                                                                                                 |
| Agent Fee             | 1 month + tax                                                                                                                                                                                                                           |
| Other Info            | Key Replacement Fee : JPY20,000 Tax not included / Guarantor Company : TBC / No Key Money / Auto lock / Air-Con / Separated Toilet / Balcony / Internet (Extra Charge) / Penalty Fee for Early Cancellation / Flooring / Bathroom dryer |
| Building Information  |                                                                                                                                                                                                                                         |
| Completion            | Feb, 2019 Earthquake Resistance New                                                                                                                                                                                                     |
| Structure             | RC, 15 floors above                                                                                                                                                                                                                     |
| Car Parking           | -                                                                                                                                                                                                                                       |
| Bicycle Parking       | JPY300 + tax / month                                                                                                                                                                                                                    |
| Music<br>Instrument   | - Pet -                                                                                                                                                                                                                                 |
| Facilities            | Motorcycle Parking (TBC) / Delivery box / Elevator / Security / Close to Station / High-rise                                                                                                                                            |