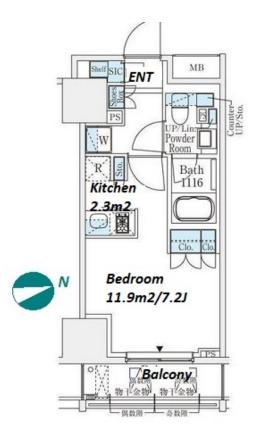

Apt.

1103

Access

Tawaramachi Station on Ginza Line (4 min) Kuramae Station on Oedo Line (4 min) Asakusa Station on Toei Asakusa Line (7 min)

3-9-8, Kotobuki, Taito-Ku, Tokyo

\*The actual Layout & Size may differ slightly from this floor plans & pictures.

Remarks

Renters Insuarance : Required

| on 10Cl Asakusa Line (7 min)     |                                                                                                                                          |                          |         |  |
|----------------------------------|------------------------------------------------------------------------------------------------------------------------------------------|--------------------------|---------|--|
| Lease Conditions                 |                                                                                                                                          |                          |         |  |
| LAYOUT                           | Studio                                                                                                                                   |                          |         |  |
| SIZE                             | 25.19 m <sup>2</sup> /271.14 ft <sup>2</sup>                                                                                             |                          |         |  |
| RENT                             | JPY 101,000 / month                                                                                                                      |                          |         |  |
| <b>Management Fee</b>            | JPY10,000/month                                                                                                                          |                          |         |  |
| Deposit                          | 2 months                                                                                                                                 | Key Money                | 1 month |  |
| Lease Term                       | Standard lease for 24 months                                                                                                             |                          |         |  |
| Available                        | End, Jul, 2024                                                                                                                           |                          |         |  |
| Renewal Fee                      | 1 month                                                                                                                                  |                          |         |  |
| Agent Fee                        | 1 month + tax                                                                                                                            |                          |         |  |
| Other Info                       | Key Replacement Fee : JPY20,000 Tax not included / Guarantor Company : TBC / Auto lock / Air-Con / Separated Toilet / Balcony / Flooring |                          |         |  |
| Building Information             |                                                                                                                                          |                          |         |  |
| Building Information             | n                                                                                                                                        |                          |         |  |
| Building Information  Completion | n<br>Jul, 2014                                                                                                                           | Earthquake<br>Resistance | New     |  |
|                                  |                                                                                                                                          | Resistance               | New     |  |
| Completion                       | Jul, 2014                                                                                                                                | Resistance               | New     |  |
| Completion Structure             | Jul, 2014<br>RC, 15 floors al                                                                                                            | Resistance               | New     |  |
| Completion Structure Car Parking | Jul, 2014  RC, 15 floors al  TBC                                                                                                         | Resistance               | New -   |  |